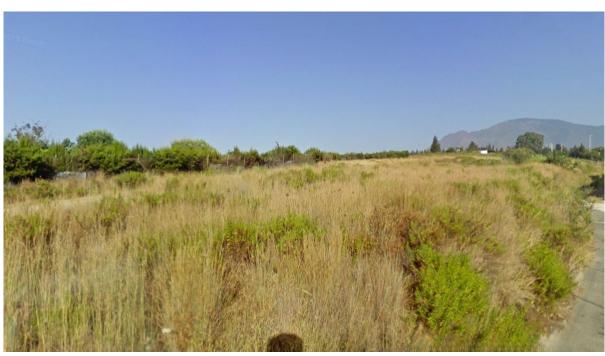

## Продажа - Участок - Estepona 2.700.000€

www.arbatestates.com +34 606 84 36 45 +34 602 51 80 97 info@arbatestates.com

Ref.-ID: R4557880 Estepona Участок

ИБИ: 934 EUR / год

This asset offers an exceptional opportunity for those looking to invest in a prime location within the New Golden Mile area. The property encompasses a generous 9,500 square meters of land, providing ample space for various development possibilities. The section closest to the highway offers the potential to construct a 1,415 square meter commercial store, and its direct and clear visibility from the busiest road on the Costa del Sol makes it an ideal location for establishing a thriving business. Located just 3 km away from Estepona center, and 1 km from the beach, the land has easy access to the main roadway that connects Estepona, Marbella and the main cities of Malaga region and all Costa del Sol and Cadiz coastline, it is an exceptional opportunity for investorsIt is also surrounded by numerous ongoing developments and projects, renowed and established workshops, as well as distinguished residential communities like Kempinsky 5 star Hotel, Bahia de la Plata and Alcazaba Beach. Furthermore, the upper part of the property can be utilized for parking, ensuring convenience for potential future customers and visitors. This additional feature enhances the investment potential of the property. In summary, this urbanizable land in the New Golden Mile area presents an outstanding investment opportunity due to its strategic location, substantial size, and development potential. If you are interested in obtaining more information about this property or exploring how to capitalize on this promising opportunity, we are available to provide further details and assist you in making an informed decision regarding this lucrative investment opportunity.