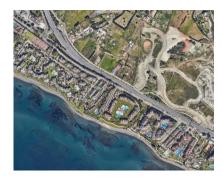

## Продажа - Участок - Estepona 2.700.000€

www.arbatestates.com +34 606 84 36 45 +34 602 51 80 97 info@arbatestates.com

Ref.-ID: R4557880 Estepona Участок

ИБИ: 934 EUR / год

This asset offers an exceptional opportunity for those looking to invest in a prime location within the New Golden Mile area. The property encompasses a generous 9,500 square meters of land, providing ample space for various development possibilities. The section closest to the highway offers the potential to construct a 1,415 square meter commercial store, and its direct and clear visibility from the busiest road on the Costa del Sol makes it an ideal location for establishing a thriving business. Located just 3 km away from Estepona center, and 1 km from the beach, the land has easy access to the main roadway that connects Estepona, Marbella and the main cities of Malaga region and all Costa del Sol and Cadiz coastline, it is an exceptional opportunity for investorsIt is also surrounded by numerous ongoing developments and projects, renowed and established workshops, as well as distinguished residential communities like Kempinsky 5 star Hotel, Bahia de la Plata and Alcazaba Beach. Furthermore, the upper part of the property can be utilized for parking, ensuring convenience for potential future customers and visitors. This additional feature enhances the investment potential of the property. In summary, this urbanizable land in the New Golden Mile area presents an outstanding investment opportunity due to its strategic location, substantial size, and development potential. If you are interested in obtaining more information about this property or exploring how to capitalize on this promising opportunity, we are available to provide further details and assist you in making an informed decision regarding this lucrative investment opportunity.