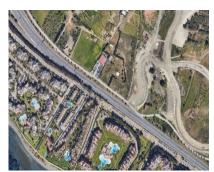

## Продажа - Участок - Estepona 2.700.000€

www.arbatestates.com +34 606 84 36 45 +34 602 51 80 97 info@arbatestates.com

Ref.-ID: R4557880 Estepona Участок

ИБИ: 934 EUR / год

This asset offers an exceptional opportunity for those looking to invest in a prime location within the New Golden Mile area. The property encompasses a generous 9,500 square meters of land, providing ample space for various development possibilities. The section closest to the highway offers the potential to construct a 1,415 square meter commercial store, and its direct and clear visibility from the busiest road on the Costa del Sol makes it an ideal location for establishing a thriving business. Located just 3 km away from Estepona center, and 1 km from the beach, the land has easy access to the main roadway that connects Estepona, Marbella and the main cities of Malaga region and all Costa del Sol and Cadiz coastline, it is an exceptional opportunity for investorsIt is also surrounded by numerous ongoing developments and projects, renowed and established workshops, as well as distinguished residential communities like Kempinsky 5 star Hotel, Bahia de la Plata and Alcazaba Beach. Furthermore, the upper part of the property can be utilized for parking, ensuring convenience for potential future customers and visitors. This additional feature enhances the investment potential of the property. In summary, this urbanizable land in the New Golden Mile area presents an outstanding investment opportunity due to its strategic location, substantial size, and development potential. If you are interested in obtaining more information about this property or exploring how to capitalize on this promising opportunity, we are available to provide further details and assist you in making an informed decision regarding this lucrative investment opportunity.