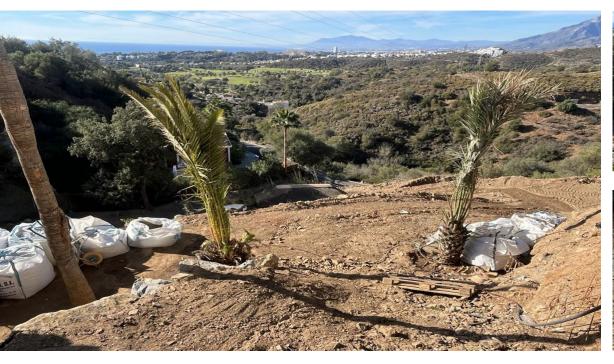

## Продажа - Участок - El Rosario **500.000€**

www.arbatestates.com +34 606 84 36 45 +34 602 51 80 97 info@arbatestates.com

Ref.-ID: R4593997 El Rosario Участок

ИБИ: 695 EUR / год

446 m2

1535 m2

A west orientated plot in El Rosario, the highly sought-after residential estate in East Marbella. The project has been accepted and approved and the Town Hall will publish the license. The plot has been connected to the municipal sewage system the cost covered by current owner...a pre-requisite for development. The plot is clean and ready for it's new owner to design their dream home. This plot has great potential to build a large home of 446 sqm with additional basement allowing for a superb luxury residence. El Rosario is undergoing a mandatory update to connect each home to the mains sewage system, and this plot has the infrastructure in place and already paid for at a cost of 12,000 euro. El Rosario building plot...Marbella East. Building coefficient of 0.30 Meaning that the villa can be built with 446.1 sqm above ground. This is one of 2 plots that are next to each other. This one has south-west orientation. A residential plot to build a villa that will have orientation to the west giving spectacular views to the Marbella las Nieves mountain range and also to the sea. An opportunity to build a fabulous home within 8 minutes of Marbella Town and within 4 minutes of the beach.