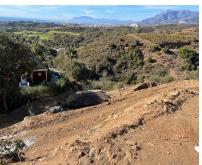

## Продажа - Участок - El Rosario **500.000€**

www.arbatestates.com +34 606 84 36 45 +34 602 51 80 97 info@arbatestates.com

Ref.-ID: R4593997 El Rosario Участок

ИБИ: 695 EUR / год

446 m2

1535 m2

A west orientated plot in El Rosario, the highly sought-after residential estate in East Marbella. The project has been accepted and approved and the Town Hall will publish the license. The plot has been connected to the municipal sewage system the cost covered by current owner...a pre-requisite for development. The plot is clean and ready for it's new owner to design their dream home. This plot has great potential to build a large home of 446 sqm with additional basement allowing for a superb luxury residence. El Rosario is undergoing a mandatory update to connect each home to the mains sewage system, and this plot has the infrastructure in place and already paid for at a cost of 12,000 euro. El Rosario building plot...Marbella East. Building coefficient of 0.30 Meaning that the villa can be built with 446.1 sqm above ground. This is one of 2 plots that are next to each other. This one has south-west orientation. A residential plot to build a villa that will have orientation to the west giving spectacular views to the Marbella las Nieves mountain range and also to the sea. An opportunity to build a fabulous home within 8 minutes of Marbella Town and within 4 minutes of the beach.