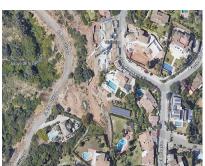

## Продажа - Участок - El Rosario **500.000€**

www.arbatestates.com +34 606 84 36 45 +34 602 51 80 97 info@arbatestates.com

Ref.-ID: R4593997 El Rosario Участок

ИБИ: 695 EUR / год

446 m2

1535 m2

A west orientated plot in El Rosario, the highly sought-after residential estate in East Marbella. The project has been accepted and approved and the Town Hall will publish the license. The plot has been connected to the municipal sewage system the cost covered by current owner...a pre-requisite for development. The plot is clean and ready for it's new owner to design their dream home. This plot has great potential to build a large home of 446 sqm with additional basement allowing for a superb luxury residence. El Rosario is undergoing a mandatory update to connect each home to the mains sewage system, and this plot has the infrastructure in place and already paid for at a cost of 12,000 euro. El Rosario building plot...Marbella East. Building coefficient of 0.30 Meaning that the villa can be built with 446.1 sqm above ground. This is one of 2 plots that are next to each other. This one has south-west orientation. A residential plot to build a villa that will have orientation to the west giving spectacular views to the Marbella las Nieves mountain range and also to the sea. An opportunity to build a fabulous home within 8 minutes of Marbella Town and within 4 minutes of the beach.