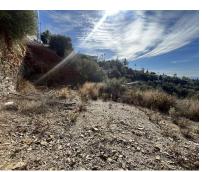

## Продажа - Участок - El Rosario **500.000€**

www.arbatestates.com +34 606 84 36 45 +34 602 51 80 97 info@arbatestates.com

Ref.-ID: R4593997 El Rosario Участок

ИБИ: 695 EUR / год

446 m2

1535 m2

A west orientated plot in El Rosario, the highly sought-after residential estate in East Marbella. The project has been accepted and approved and the Town Hall will publish the license. The plot has been connected to the municipal sewage system the cost covered by current owner...a pre-requisite for development. The plot is clean and ready for it's new owner to design their dream home. This plot has great potential to build a large home of 446 sqm with additional basement allowing for a superb luxury residence. El Rosario is undergoing a mandatory update to connect each home to the mains sewage system, and this plot has the infrastructure in place and already paid for at a cost of 12,000 euro. El Rosario building plot...Marbella East. Building coefficient of 0.30 Meaning that the villa can be built with 446.1 sqm above ground. This is one of 2 plots that are next to each other. This one has south-west orientation. A residential plot to build a villa that will have orientation to the west giving spectacular views to the Marbella las Nieves mountain range and also to the sea. An opportunity to build a fabulous home within 8 minutes of Marbella Town and within 4 minutes of the beach.