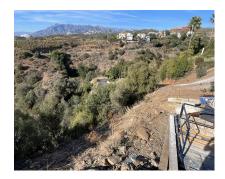

## Продажа - Участок - El Rosario **500.000€**

www.arbatestates.com +34 606 84 36 45 +34 602 51 80 97 info@arbatestates.com

Ref.-ID: R4593997 El Rosario Участок

ИБИ: 695 EUR / год

446 m2

1535 m2

A west orientated plot in El Rosario, the highly sought-after residential estate in East Marbella. The project has been accepted and approved and the Town Hall will publish the license. The plot has been connected to the municipal sewage system the cost covered by current owner...a pre-requisite for development. The plot is clean and ready for it's new owner to design their dream home. This plot has great potential to build a large home of 446 sqm with additional basement allowing for a superb luxury residence. El Rosario is undergoing a mandatory update to connect each home to the mains sewage system, and this plot has the infrastructure in place and already paid for at a cost of 12,000 euro. El Rosario building plot...Marbella East. Building coefficient of 0.30 Meaning that the villa can be built with 446.1 sqm above ground. This is one of 2 plots that are next to each other. This one has south-west orientation. A residential plot to build a villa that will have orientation to the west giving spectacular views to the Marbella las Nieves mountain range and also to the sea. An opportunity to build a fabulous home within 8 minutes of Marbella Town and within 4 minutes of the beach.