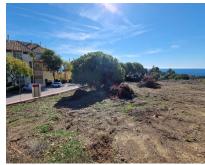

## Продажа - Участок - Elviria 2.900.000€

www.arbatestates.com +34 606 84 36 45 +34 602 51 80 97 info@arbatestates.com

Ref.-ID: R4599565 Elviria Участок

5000 m2

Stunning plot with fantastic views over the coast towards Gibraltar and Africa The 5.000 m2 plot is for sale with its project to build 4 villas. Located in one of the most prestigious residential areas of Marbella, Elviria, in an elevated position granting sea views to all 4 villas. Located 6km to the east of Marbella town, Elviria is close to the many amenities of the bustling town of Marbella. Large shopping centres such as La Cañada and Miramar in Fuengirola are just a short trip away and the proximity of Málaga Airport makes it ideal for people wishing to make frequent trips back home. For boat lovers, the area is also very close to the picturesque Puerto Cabopino marina or to the famous Puerto Banús. The best beaches of Marbella are only 2 km away where you will find also the reknown Nikki Beach Club, one of the highlights of the five-star Don Carlos Resort. The Costa del Sol, sometimes called the "Costa del Golf", is well known for its golf courses, but Elviria is particularly spoilt for choice. The lush and perfectly maintained Greenlife Golf and Santa Maria are challenging courses ready for you to conquer, and just a short drive away you'll also find the Rio Real, Santa Clara, Cabopino and Marbella golf courses. For golfing enthusiasts, the area is truly blessed! Look no further than Elviria, Marbella if you enjoy fine dining. Restaurant El Lago is a Michelin star restaurant situated at the luxurios Greenlife Golf clubhouse in Elviria Hills just 450m away from the plots! Ideal for an investor who wants to build and sell, obtaining a high profit! Or for villas for permanent living for various families and / or friends. Plot 212A - 1.464 m2 Plot 212B - 1.000 m2 Plot 213B - 1.000 m2