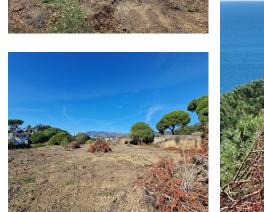

## Продажа - Участок - Elviria 2.900.000€

www.arbatestates.com +34 606 84 36 45 +34 602 51 80 97 info@arbatestates.com

Ref.-ID: R4599565 Elviria Участок

5000 m2

Stunning plot with fantastic views over the coast towards Gibraltar and Africa The 5.000 m2 plot is for sale with its project to build 4 villas. Located in one of the most prestigious residential areas of Marbella, Elviria, in an elevated position granting sea views to all 4 villas. Located 6km to the east of Marbella town, Elviria is close to the many amenities of the bustling town of Marbella. Large shopping centres such as La Cañada and Miramar in Fuengirola are just a short trip away and the proximity of Málaga Airport makes it ideal for people wishing to make frequent trips back home. For boat lovers, the area is also very close to the picturesque Puerto Cabopino marina or to the famous Puerto Banús. The best beaches of Marbella are only 2 km away where you will find also the reknown Nikki Beach Club, one of the highlights of the five-star Don Carlos Resort. The Costa del Sol, sometimes called the "Costa del Golf", is well known for its golf courses, but Elviria is particularly spoilt for choice. The lush and perfectly maintained Greenlife Golf and Santa Maria are challenging courses ready for you to conquer, and just a short drive away you'll also find the Rio Real, Santa Clara, Cabopino and Marbella golf courses. For golfing enthusiasts, the area is truly blessed! Look no further than Elviria, Marbella if you enjoy fine dining. Restaurant El Lago is a Michelin star restaurant situated at the luxurios Greenlife Golf clubhouse in Elviria Hills just 450m away from the plots! Ideal for an investor who wants to build and sell, obtaining a high profit! Or for villas for permanent living for various families and / or friends. Plot 212A - 1.464 m2 Plot 212B - 1.000 m2 Plot 213B - 1.000 m2