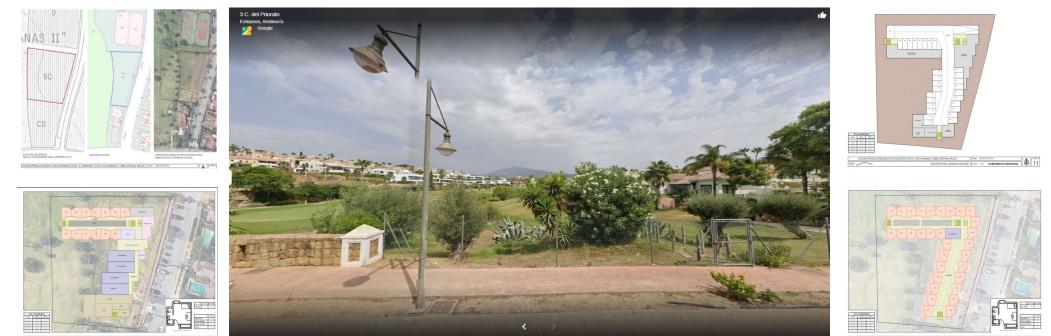

Продажа - Участок - Estepona 1.750.000€ www.arbatestates.com +34 606 84 36 45 +34 602 51 80 97 info@arbatestates.com

Estepona

Участок

Located on a plot of 3,212 m2, this land is classified as sectorized and planned urbanizable land, with a specific designation as a Community Equipment Zone. Designed for social benefit, its utilization and use are intended for social facilities, offering extraordinary potential for the development of enriching projects. The maximum buildable surface of 3,212 m2 allows for the realization of an ambitious vision that has been carefully studied. This land has been considered for three possible uses, each of which has been meticulously planned: Senior Apartments: A proposal that includes assisted living units with a Day Center, fostering a safe and welcoming environment for the elderly. Geriatric Residence: Designed with a hospital focus, this option offers facilities that meet the highest standards of care and comfort for the geriatric population. Student Residence: A vibrant alternative that seeks to provide an optimal space for the academic and personal development of students. Each option contemplates a building of three floors in height, in addition to an underground floor, strictly complying with the Community Equipment regulations by maintaining a separation of 5.00 meters from the boundaries. This approach ensures a harmonious integration into the surrounding environment. This initial proposal serves as a solid foundation for the future development of the project, incorporating formal, functional, and aesthetic design that will adapt to the specific needs of the promoter. Additionally, the context of the surroundings is taken into account, ensuring that the project not only meets the highest standards but also integrates harmoniously and sustainably into the surrounding community. Do not miss this wonderful opportunity. If you have any questions, please do not hesitate to contact us; we will be happy to assist you.