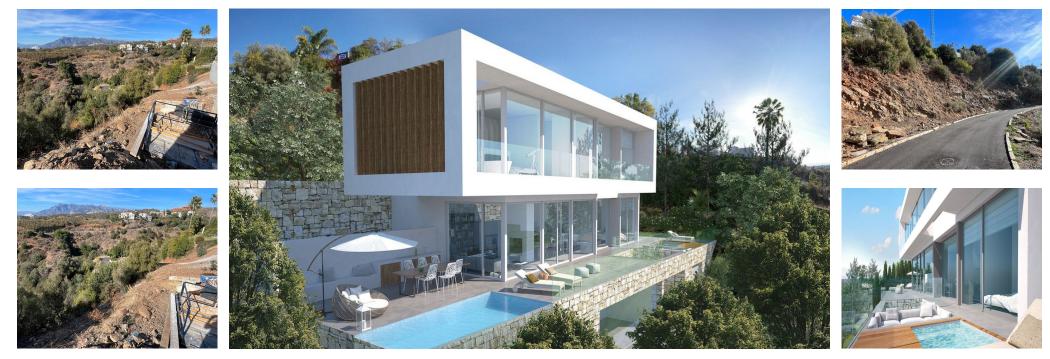

Продажа - Участок - El Rosario 500.000€ www.arbatestates.com +34 606 84 36 45 +34 602 51 80 97 info@arbatestates.com

Ref.-ID: R4604527

El Rosario

ИБИ: 840 EUR / год

Участок

A south-west orientated building plot in East Marbella's gorgeous residential estate known as El Rosario. The project has been accepted and approved and the Town Hall will publish the license. The plot has been connected to the municipal sewage system the cost covered by current owner...a pre-requisite for development. This is an opportunity to develop a luxury home with fabulous views over the Marbella countryside and golf course to the Mediterranean Sea. This plot has a building coefficient of 0.30 allowing therefore for a luxury home with above-ground build size of up to 323 sqm. Additional space can be made in the basement. El Rosario is undergoing a mandatory update to connect each home to the mains sewage system, and this plot has the infrastructure in place and already paid for at a cost of 12,000 euro. El Rosario building plot...Marbella East. A residential plot to build a villa that will have orientation to the west giving spectacular views to the Marbella las Nieves mountain range and also to the sea. An opportunity to build a fabulous home within 8 minutes of Marbella Town and within 4 minutes of the beach.