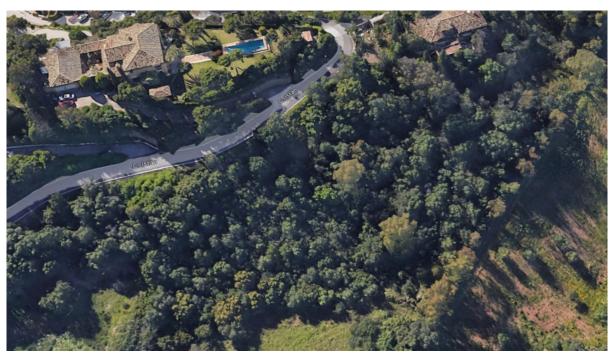

## Ref.-ID: R4615237

Benahavís

Участок

1 m2

MARBELLA - BENAHAVIS Land plot for sale in Urbanizacion Puerto de los Almendros Puerto del Almendro - Benahavis Plot situated in an ideal position for people who want the best of two worlds: peace, tranquility and panoramic views over the surrounding landscape with sea view as well yet a very short distance away from amenties, San Pedro & Puerto Banus. The urbanization has barriers and camera at the entrance as well as a tennis court available to residents. The commercial centre of Monte Halcones is just around the corner and offers basic amenities such as supermarket, pharmacy, restaurants etc. Possible to construct 2 villas of max. 1.400 m<sup>2</sup> to be build. Plot size: 7.140 m<sup>2</sup>