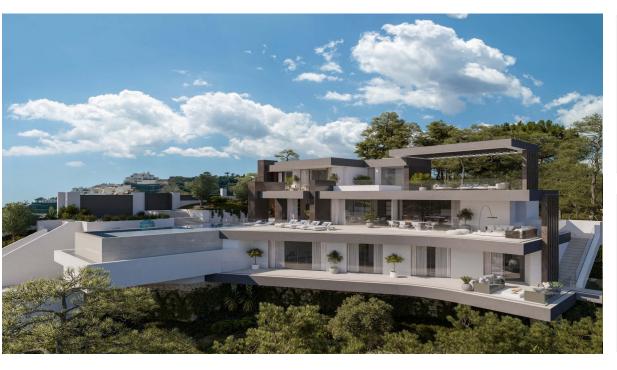

## Продажа - Участок - Benahavís 945.000€

www.arbatestates.com +34 606 84 36 45 +34 602 51 80 97 info@arbatestates.com

Ref.-ID: R4652137 Benahavís

6200 m2

Участок

Project plot with license, oriented to investors who want a fully licensed and prepared project! This project includes: 1. Plot of 6200m2 in Marbella club golf (one of the most prestigious surroundings around Marbella) 2. Fully licensed project 3. Request for proposal study (2 rounds with Project Manager Architect), incl. all documentation 4. Renderings & video (for commercial purposes). If the villa is completely built, it can be sold at 5.5M $\square$  or more. With a plot price of 945K, and fully finished project, this is an easy start for an investor, and very good margins can be realized!!! Description Villa and domain: In one of the most exclusive areas of Marbella, Marbella club golf, we have a beautiful plot. Sea views, golf views over the Marbella club golf and lush nature characterize this plot of more than 6.000m2! This 24h high-level security domain, features purely exclusive villas a horse riding center, charming clubhouse and an 18-hole golf course with many natural undulations. This renowned 18 hole golf club has been around for over 70 years and is known as one of the best clubs in Spain. Marbella Club brings its people together in the clubhouse, where the excellent menu attracts many club members and residents every day. In short, this cozy atmosphere makes you feel right at home. The architect with years of experience in this region, designed a masterpiece that feels practical and homely at the same time. The oasis of green is drawn in as the large floor tiles extend from inside to outside, and even into the 75m2 pool! This way, one creates a natural place of tranquility. The villa-project includes 776m2 of indoor area and 357m2 of terraces, distributed over 3 floors, each with their own individuality! Below are the bodega, exclusive garage for 5 cars, technical rooms, gym and 3 suites each with dressing room and bathroom. From each room and the gym you can enjoy the view into the beautiful nature that we intentionally leave untouched. Deer walk through the 5000m2 wooded area which you can see from this floor on a regular basis. Above we have the entrance hall with wardrobe, guest toilet, living space, dining-area, kitchen and 2nd kitchen. From each of these rooms one has a view over the crests of the forest to the sea, the golf and the beautiful mountain scenery. Because of its south orientation the villa with adjoining pool also enjoys the Mediterranean sun all day. This part of the house includes 202m2 of interior space and 160m2 of terraces, as well as a 75m2 swimming pool, which overflows to three sides and where the water level is equal to the terraces. Lastly, the upper level consists of the Master bed- & bathroom, with an indoor area of 84m2 and adjoining 127m2 terraces. From these terraces you can enjoy your built-in Jacuzzi, semi-covered chill-out area through a built-in bioclimatic pergola. On each floor, the glass windows are TRUE 'floor-to-ceiling' with minimalist aluminum partitions so that you maintain maximum integration between inside and outside, even with closed panels. In recent years Marbella is known for its modern, white 'blocky' villas, which we want to stay away from as much as possible with this design, by providing the design with natural elements that in this way 'blend' with the natural environment around it. Especially since the villa is partly 'pushed' into the mountainside, integration with nature is extremely important. Located in the green area of Benahavís, but just far enough from the hustle, this is also your ideal zen location, where everything is still very accessible, 15km from Puerto Banús, 4km from Cancelada (the nearest village) and 13km from Estepona, Contact us for more info!