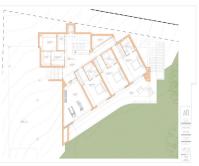

## Продажа - Участок - Benahavís 945.000€

www.arbatestates.com +34 606 84 36 45 +34 602 51 80 97 info@arbatestates.com

Ref.-ID: R4652137 Benahavís

6200 m2

Участок

Project plot with license, oriented to investors who want a fully licensed and prepared project! This project includes: 1. Plot of 6200m2 in Marbella club golf (one of the most prestigious surroundings around Marbella) 2. Fully licensed project 3. Request for proposal study (2 rounds with Project Manager Architect), incl. all documentation 4. Renderings & video (for commercial purposes). If the villa is completely built, it can be sold at 5.5M $\square$  or more. With a plot price of 945K, and fully finished project, this is an easy start for an investor, and very good margins can be realized!!! Description Villa and domain: In one of the most exclusive areas of Marbella, Marbella club golf, we have a beautiful plot. Sea views, golf views over the Marbella club golf and lush nature characterize this plot of more than 6.000m2! This 24h high-level security domain, features purely exclusive villas a horse riding center, charming clubhouse and an 18-hole golf course with many natural undulations. This renowned 18 hole golf club has been around for over 70 years and is known as one of the best clubs in Spain. Marbella Club brings its people together in the clubhouse, where the excellent menu attracts many club members and residents every day. In short, this cozy atmosphere makes you feel right at home. The architect with years of experience in this region, designed a masterpiece that feels practical and homely at the same time. The oasis of green is drawn in as the large floor tiles extend from inside to outside, and even into the 75m2 pool! This way, one creates a natural place of tranquility. The villa-project includes 776m2 of indoor area and 357m2 of terraces, distributed over 3 floors, each with their own individuality! Below are the bodega, exclusive garage for 5 cars, technical rooms, gym and 3 suites each with dressing room and bathroom. From each room and the gym you can enjoy the view into the beautiful nature that we intentionally leave untouched. Deer walk through the 5000m2 wooded area which you can see from this floor on a regular basis. Above we have the entrance hall with wardrobe, guest toilet, living space, dining-area, kitchen and 2nd kitchen. From each of these rooms one has a view over the crests of the forest to the sea, the golf and the beautiful mountain scenery. Because of its south orientation the villa with adjoining pool also enjoys the Mediterranean sun all day. This part of the house includes 202m2 of interior space and 160m2 of terraces, as well as a 75m2 swimming pool, which overflows to three sides and where the water level is equal to the terraces. Lastly, the upper level consists of the Master bed- & bathroom, with an indoor area of 84m2 and adjoining 127m2 terraces. From these terraces you can enjoy your built-in Jacuzzi, semi-covered chill-out area through a built-in bioclimatic pergola. On each floor, the glass windows are TRUE 'floor-to-ceiling' with minimalist aluminum partitions so that you maintain maximum integration between inside and outside, even with closed panels. In recent years Marbella is known for its modern, white 'blocky' villas, which we want to stay away from as much as possible with this design, by providing the design with natural elements that in this way 'blend' with the natural environment around it. Especially since the villa is partly 'pushed' into the mountainside, integration with nature is extremely important. Located in the green area of Benahavís, but just far enough from the hustle, this is also your ideal zen location, where everything is still very accessible, 15km from Puerto Banús, 4km from Cancelada (the nearest village) and 13km from Estepona, Contact us for more info!