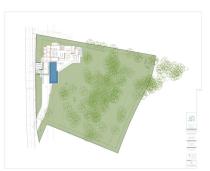

## Продажа - Участок - Benahavís 945.000€

www.arbatestates.com +34 606 84 36 45 +34 602 51 80 97 info@arbatestates.com

Ref.-ID: R4652137 Benahavís

6200 m2

Участок

Project plot with license, oriented to investors who want a fully licensed and prepared project! This project includes: 1. Plot of 6200m2 in Marbella club golf (one of the most prestigious surroundings around Marbella) 2. Fully licensed project 3. Request for proposal study (2 rounds with Project Manager Architect), incl. all documentation 4. Renderings & video (for commercial purposes). If the villa is completely built, it can be sold at 5.5M $\square$  or more. With a plot price of 945K, and fully finished project, this is an easy start for an investor, and very good margins can be realized!!! Description Villa and domain: In one of the most exclusive areas of Marbella, Marbella club golf, we have a beautiful plot. Sea views, golf views over the Marbella club golf and lush nature characterize this plot of more than 6.000m2! This 24h high-level security domain, features purely exclusive villas a horse riding center, charming clubhouse and an 18-hole golf course with many natural undulations. This renowned 18 hole golf club has been around for over 70 years and is known as one of the best clubs in Spain. Marbella Club brings its people together in the clubhouse, where the excellent menu attracts many club members and residents every day. In short, this cozy atmosphere makes you feel right at home. The architect with years of experience in this region, designed a masterpiece that feels practical and homely at the same time. The oasis of green is drawn in as the large floor tiles extend from inside to outside, and even into the 75m2 pool! This way, one creates a natural place of tranquility. The villa-project includes 776m2 of indoor area and 357m2 of terraces, distributed over 3 floors, each with their own individuality! Below are the bodega, exclusive garage for 5 cars, technical rooms, gym and 3 suites each with dressing room and bathroom. From each room and the gym you can enjoy the view into the beautiful nature that we intentionally leave untouched. Deer walk through the 5000m2 wooded area which you can see from this floor on a regular basis. Above we have the entrance hall with wardrobe, guest toilet, living space, dining-area, kitchen and 2nd kitchen. From each of these rooms one has a view over the crests of the forest to the sea, the golf and the beautiful mountain scenery. Because of its south orientation the villa with adjoining pool also enjoys the Mediterranean sun all day. This part of the house includes 202m2 of interior space and 160m2 of terraces, as well as a 75m2 swimming pool, which overflows to three sides and where the water level is equal to the terraces. Lastly, the upper level consists of the Master bed- & bathroom, with an indoor area of 84m2 and adjoining 127m2 terraces. From these terraces you can enjoy your built-in Jacuzzi, semi-covered chill-out area through a built-in bioclimatic pergola. On each floor, the glass windows are TRUE 'floor-to-ceiling' with minimalist aluminum partitions so that you maintain maximum integration between inside and outside, even with closed panels. In recent years Marbella is known for its modern, white 'blocky' villas, which we want to stay away from as much as possible with this design, by providing the design with natural elements that in this way 'blend' with the natural environment around it. Especially since the villa is partly 'pushed' into the mountainside, integration with nature is extremely important. Located in the green area of Benahavís, but just far enough from the hustle, this is also your ideal zen location, where everything is still very accessible, 15km from Puerto Banús, 4km from Cancelada (the nearest village) and 13km from Estepona, Contact us for more info!