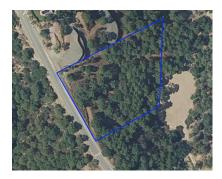

## Продажа - Участок - Benahavís 945.000€

www.arbatestates.com +34 606 84 36 45 +34 602 51 80 97 info@arbatestates.com

Ref.-ID: R4652137 Benahavís

6200 m2

Участок

Project plot with license, oriented to investors who want a fully licensed and prepared project! This project includes: 1. Plot of 6200m2 in Marbella club golf (one of the most prestigious surroundings around Marbella) 2. Fully licensed project 3. Request for proposal study (2 rounds with Project Manager Architect), incl. all documentation 4. Renderings & video (for commercial purposes). If the villa is completely built, it can be sold at 5.5M $\square$  or more. With a plot price of 945K, and fully finished project, this is an easy start for an investor, and very good margins can be realized!!! Description Villa and domain: In one of the most exclusive areas of Marbella, Marbella club golf, we have a beautiful plot. Sea views, golf views over the Marbella club golf and lush nature characterize this plot of more than 6.000m2! This 24h high-level security domain, features purely exclusive villas a horse riding center, charming clubhouse and an 18-hole golf course with many natural undulations. This renowned 18 hole golf club has been around for over 70 years and is known as one of the best clubs in Spain. Marbella Club brings its people together in the clubhouse, where the excellent menu attracts many club members and residents every day. In short, this cozy atmosphere makes you feel right at home. The architect with years of experience in this region, designed a masterpiece that feels practical and homely at the same time. The oasis of green is drawn in as the large floor tiles extend from inside to outside, and even into the 75m2 pool! This way, one creates a natural place of tranquility. The villa-project includes 776m2 of indoor area and 357m2 of terraces, distributed over 3 floors, each with their own individuality! Below are the bodega, exclusive garage for 5 cars, technical rooms, gym and 3 suites each with dressing room and bathroom. From each room and the gym you can enjoy the view into the beautiful nature that we intentionally leave untouched. Deer walk through the 5000m2 wooded area which you can see from this floor on a regular basis. Above we have the entrance hall with wardrobe, guest toilet, living space, dining-area, kitchen and 2nd kitchen. From each of these rooms one has a view over the crests of the forest to the sea, the golf and the beautiful mountain scenery. Because of its south orientation the villa with adjoining pool also enjoys the Mediterranean sun all day. This part of the house includes 202m2 of interior space and 160m2 of terraces, as well as a 75m2 swimming pool, which overflows to three sides and where the water level is equal to the terraces. Lastly, the upper level consists of the Master bed- & bathroom, with an indoor area of 84m2 and adjoining 127m2 terraces. From these terraces you can enjoy your built-in Jacuzzi, semi-covered chill-out area through a built-in bioclimatic pergola. On each floor, the glass windows are TRUE 'floor-to-ceiling' with minimalist aluminum partitions so that you maintain maximum integration between inside and outside, even with closed panels. In recent years Marbella is known for its modern, white 'blocky' villas, which we want to stay away from as much as possible with this design, by providing the design with natural elements that in this way 'blend' with the natural environment around it. Especially since the villa is partly 'pushed' into the mountainside, integration with nature is extremely important. Located in the green area of Benahavís, but just far enough from the hustle, this is also your ideal zen location, where everything is still very accessible, 15km from Puerto Banús, 4km from Cancelada (the nearest village) and 13km from Estepona, Contact us for more info!