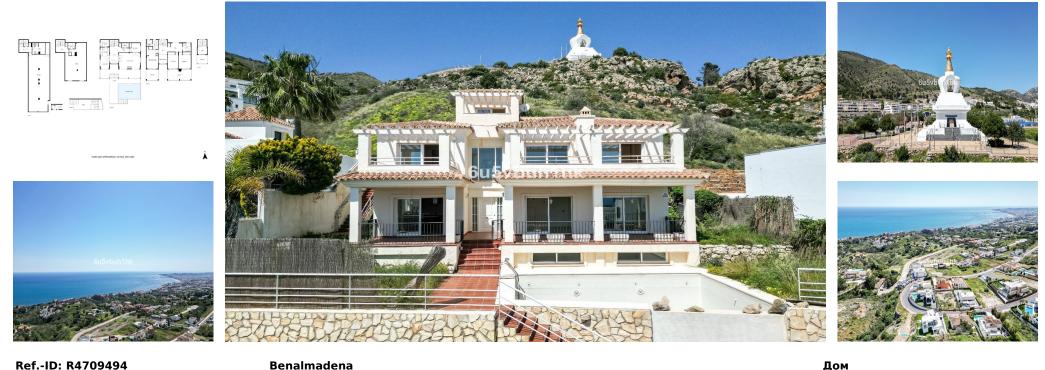

Продажа - Дом - Benalmadena 1.485.000€

www.arbatestates.com +34 606 84 36 45 +34 602 51 80 97 info@arbatestates.com

Ref.-ID: R4709494

Дом

606 m2

Welcome to your timeless sanctuary nestled near the serene Buddhist Stupa in Benalmadena, offering breathtaking panoramic views of the Mediterranean Sea and the majestic sight of the Buddhist Stupa. This meticulously crafted villa, constructed in 2013, presents a rare opportunity to embrace modern elegance in one of the most coveted locations on the Costa del Sol. Key Features: 3 bedrooms 4 bathrooms Swimming pool Closed garage accommodating up to 6 cars Terraces on all levels Abundant natural light and stunning views through glass openings on the ground floor Exclusive terraces for upper-floor bedrooms Elevator for convenience Spacious cinema room Step into this timeless villa where modern luxury meets coastal charm. The year of construction, 2013, speaks to the quality and craftsmanship that went into creating this architectural gem. Every corner exudes sophistication and comfort, providing an unparalleled lifestyle experience. The upper floors boast private terraces, offering intimate spaces to unwind and soak in the mesmerizing coastal scenery. With an elevator ensuring accessibility to every level, convenience is seamlessly woven into the fabric of this architectural masterpiece. Entertain guests in style or indulge in cinematic delights within the grand sala de cine, providing the perfect setting for memorable gatherings and relaxation. As featured in Forbes, Malaga has been recognized as the best city to live in, further emphasizing the desirability of this remarkable location. Don't miss the opportunity to make this exceptional villa your own retreat, where the timeless elegance of 2013 construction, the serenity of the surroundings, and the allure of coastal living converge to create an unparalleled lifestyle experience. Contact us today to schedule a viewing and embark on a journey towards owning your slice of paradise.

## Расположение

У Рядом с гольф-полем

🖌 Близко к школам

бассейн

💙 Приватный

- Климат-контроль Иентральное отопление
- вид Море Горы Панорамный Бассейн

## Особенности Крытая терраса Лифт Приватная терраса Солярий

- 🌱 Тренажерный зал
- 🜱 Игровая комната
- 🖌 Кладовка
- 💙 Ванная комната
- 💙 Двойные стеклопакеты
- 💙 Подвал