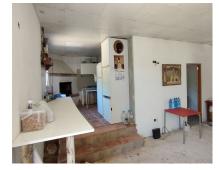

## Продажа - Участок - Coín 117.500€

www.arbatestates.com +34 606 84 36 45 +34 602 51 80 97 info@arbatestates.com

Ref.-ID: R4749718 Coín **Участок** 

34724 m2

Large plot of land situated in the area of Cortijo Benitez in Coin. The land which is bordering the river, consists of 34724m2 in which we find olive trees, oaks and some fruit trees. It has a small unregistered country house in need of renovation. The property has its own well, electric connection nearby & magnificent views towards nature and the mountains. A secluded location but the center of Coin is only a 15 min drive away. The access is by tarmac, until the last 500 meters of track.