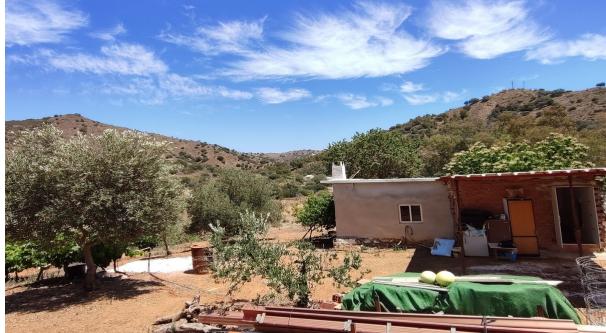

## Продажа - Участок - Coín 117.500€

www.arbatestates.com +34 606 84 36 45 +34 602 51 80 97 info@arbatestates.com

Ref.-ID: R4749718 Coín **Участок** 

34724 m2

Large plot of land situated in the area of Cortijo Benitez in Coin. The land which is bordering the river, consists of 34724m2 in which we find olive trees, oaks and some fruit trees. It has a small unregistered country house in need of renovation. The property has its own well, electric connection nearby & magnificent views towards nature and the mountains. A secluded location but the center of Coin is only a 15 min drive away. The access is by tarmac, until the last 500 meters of track.