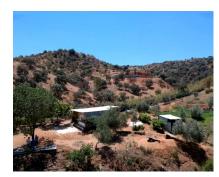

## Продажа - Участок - Coín 117.500€

www.arbatestates.com +34 606 84 36 45 +34 602 51 80 97 info@arbatestates.com

Ref.-ID: R4749718 Coín **Участок** 

34724 m2

Large plot of land situated in the area of Cortijo Benitez in Coin. The land which is bordering the river, consists of 34724m2 in which we find olive trees, oaks and some fruit trees. It has a small unregistered country house in need of renovation. The property has its own well, electric connection nearby & magnificent views towards nature and the mountains. A secluded location but the center of Coin is only a 15 min drive away. The access is by tarmac, until the last 500 meters of track.