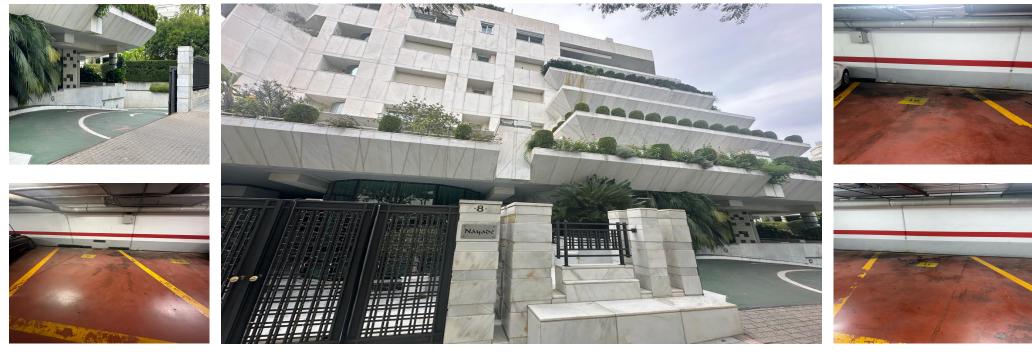

Продажа - Коммерческая - Marbella 53.000€ www.arbatestates.com +34 606 84 36 45 +34 602 51 80 97 info@arbatestates.com

Ref.-ID: R4778875

Marbella

Коммунальные: 2,700 EUR / год

ИБИ: 280 EUR / год

36 m2

Three parking spaces for sale in the Nayade Building, located in Playa de la Fontanilla in Marbella. They can be purchased only together. The parking spaces are adjacent (numbers 9, 10 & 11). The strategic location of the Nayade Building provides quick and easy access to Marbella center, the beach, and the promenade, offering a comfortable and stylish lifestyle. Additionally, the building features high-end amenities, including a surveillance system with cameras and access control, a 24-hour concierge, and continuous access with a remote control. The added convenience of car wash services is also available. These parking spaces not only stand out for their size but also for their luxurious surroundings and nearby amenities. Within a few minutes' walk, prestigious private schools such as the British International School and Swans International School can be found. Well-known supermarkets, such as El Corte Inglés, are conveniently located, facilitating daily shopping. For those concerned about physical well-being, the Plaza del Mar Wellness Center offers two pools, a sauna, a spa, fitness rooms, and group activities, along with a physiotherapy unit. Note: maximum height of the parking space is 1,85 m Community fees per parking: 75<sup>[]</sup> / mes (225<sup>[]</sup> for three) AGB