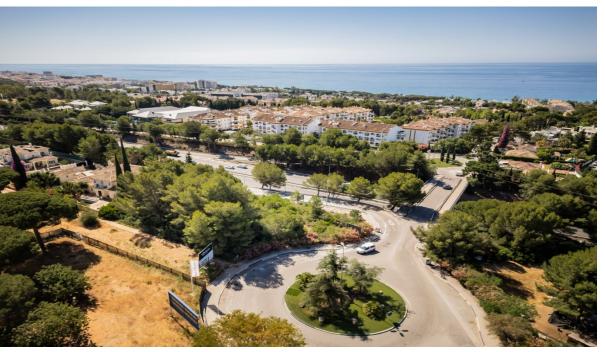

## Продажа - Участок - Marbella 675.000€

www.arbatestates.com +34 606 84 36 45 +34 602 51 80 97 info@arbatestates.com

Ref.-ID: R4779085 Marbella Участок

ИБИ: 1,421 EUR / год

We present an exceptional residential plot of 1.080 square meters located in Naqueles, one of the most prestigious and high-end areas of Marbella. This magnificent plot offers a unique opportunity to build the property of your dreams. Situated on Marbella's Golden Mile, Nagüeles is known for its exclusivity and proximity to luxury amenities such as golf courses, beach clubs, and gourmet restaurants. Additionally, it is just a few minutes' drive from the center of Marbella and Puerto Banús, where you can enjoy high-end shopping, vibrant nightlife, and spectacular beaches. Surrounded by nature and lush gardens, the plot offers a tranguil and private environment, ideal for a luxurious lifestyle. If you were looking for a prime plot in the best location, know that this is also the best-priced one on the market right now. The large surface area of the plot allows for the construction of a custom residence that reflects your style and needs, making it an excellent long-term investment. With the ongoing development and demand in Nagüeles, this plot represents an excellent opportunity. Close to international schools, health centers, and top-tier services, this neighborhood is composed of luxury villas, ensuring a safe and prestigious environment. Nagüeles is one of the most exclusive neighborhoods in Marbella, situated on the slopes of La Concha mountain, known for its privacy, security, and guality of life. Living in Nagüeles means enjoying the tranquility of a natural setting while being close to the vibrant heart of Marbella. The plot has, topographically speaking, an area of 1,184 m<sup>2</sup>, an average elevation above sea level of 77 meters. It borders to the south and west with the expropriation strips of the road and the roundabout of exit 182 (Nagüeles) of the Marbella bypass of the AP-7 motorway, to the east with plot R-1 of the urbanization, where there is an isolated single-family home, and to the north with land classified as public road in the 1986 Marbella General Urban Plan, with a planned section of 10 meters. The plot has a project already carried out by a renowned architect, proposing a building with two floors above ground and a basement connected vertically by two independent stair cores for the intended residential and commercial uses. Both pedestrian access to the building and vehicular access to the parking area inside the plot and in the basement are planned from the newly constructed street that will define the northern boundary of the plot. The building has been divided into two areas, one intended for commercial use (or office in its domestic professional office mode) to the west, closer to the roundabout exit of the bypass, taking advantage of its greater visibility and exposure, and another for single-family housing in the eastern area of the plot, which has greater privacy. The entrance to the basement garage is located to the southwest to adapt the project as much as possible to the existing topography and to be able to locate some additional outdoor parking spaces for commercial or office use. For the treatment of the facades, a contemporary language with large glazed panels allowing natural light entry, overhangs for solar protection, and a flat roof is proposed, taking into account the relationship of the building with its surroundings. The interior spaces have been organized with a minimum of partitions to optimize the feeling of space. Do not miss the opportunity to build your property in this prime location. Contact us for more details and to arrange a visit to this spectacular plot. Discover the true Nagüeles, Marbella! ALA