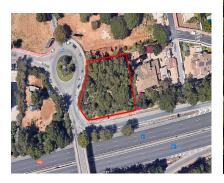

## Продажа - Участок - Marbella 675.000€

www.arbatestates.com +34 606 84 36 45 +34 602 51 80 97 info@arbatestates.com

Ref.-ID: R4779085 Marbella Участок

ИБИ: 1,421 EUR / год

We present an exceptional residential plot of 1.080 square meters located in Naqueles, one of the most prestigious and high-end areas of Marbella. This magnificent plot offers a unique opportunity to build the property of your dreams. Situated on Marbella's Golden Mile, Nagüeles is known for its exclusivity and proximity to luxury amenities such as golf courses, beach clubs, and gourmet restaurants. Additionally, it is just a few minutes' drive from the center of Marbella and Puerto Banús, where you can enjoy high-end shopping, vibrant nightlife, and spectacular beaches. Surrounded by nature and lush gardens, the plot offers a tranguil and private environment, ideal for a luxurious lifestyle. If you were looking for a prime plot in the best location, know that this is also the best-priced one on the market right now. The large surface area of the plot allows for the construction of a custom residence that reflects your style and needs, making it an excellent long-term investment. With the ongoing development and demand in Nagüeles, this plot represents an excellent opportunity. Close to international schools, health centers, and top-tier services, this neighborhood is composed of luxury villas, ensuring a safe and prestigious environment. Nagüeles is one of the most exclusive neighborhoods in Marbella, situated on the slopes of La Concha mountain, known for its privacy, security, and guality of life. Living in Nagüeles means enjoying the tranquility of a natural setting while being close to the vibrant heart of Marbella. The plot has, topographically speaking, an area of 1,184 m<sup>2</sup>, an average elevation above sea level of 77 meters. It borders to the south and west with the expropriation strips of the road and the roundabout of exit 182 (Nagüeles) of the Marbella bypass of the AP-7 motorway, to the east with plot R-1 of the urbanization, where there is an isolated single-family home, and to the north with land classified as public road in the 1986 Marbella General Urban Plan, with a planned section of 10 meters. The plot has a project already carried out by a renowned architect, proposing a building with two floors above ground and a basement connected vertically by two independent stair cores for the intended residential and commercial uses. Both pedestrian access to the building and vehicular access to the parking area inside the plot and in the basement are planned from the newly constructed street that will define the northern boundary of the plot. The building has been divided into two areas, one intended for commercial use (or office in its domestic professional office mode) to the west, closer to the roundabout exit of the bypass, taking advantage of its greater visibility and exposure, and another for single-family housing in the eastern area of the plot, which has greater privacy. The entrance to the basement garage is located to the southwest to adapt the project as much as possible to the existing topography and to be able to locate some additional outdoor parking spaces for commercial or office use. For the treatment of the facades, a contemporary language with large glazed panels allowing natural light entry, overhangs for solar protection, and a flat roof is proposed, taking into account the relationship of the building with its surroundings. The interior spaces have been organized with a minimum of partitions to optimize the feeling of space. Do not miss the opportunity to build your property in this prime location. Contact us for more details and to arrange a visit to this spectacular plot. Discover the true Nagüeles, Marbella! ALA