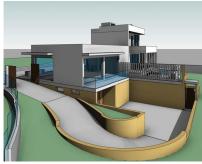

## Продажа - Участок - Marbella 675.000€

www.arbatestates.com +34 606 84 36 45 +34 602 51 80 97 info@arbatestates.com

Ref.-ID: R4779085 Marbella Участок

ИБИ: 1,421 EUR / год

We present an exceptional residential plot of 1.080 square meters located in Naqueles, one of the most prestigious and high-end areas of Marbella. This magnificent plot offers a unique opportunity to build the property of your dreams. Situated on Marbella's Golden Mile, Nagüeles is known for its exclusivity and proximity to luxury amenities such as golf courses, beach clubs, and gourmet restaurants. Additionally, it is just a few minutes' drive from the center of Marbella and Puerto Banús, where you can enjoy high-end shopping, vibrant nightlife, and spectacular beaches. Surrounded by nature and lush gardens, the plot offers a tranguil and private environment, ideal for a luxurious lifestyle. If you were looking for a prime plot in the best location, know that this is also the best-priced one on the market right now. The large surface area of the plot allows for the construction of a custom residence that reflects your style and needs, making it an excellent long-term investment. With the ongoing development and demand in Nagüeles, this plot represents an excellent opportunity. Close to international schools, health centers, and top-tier services, this neighborhood is composed of luxury villas, ensuring a safe and prestigious environment. Nagüeles is one of the most exclusive neighborhoods in Marbella, situated on the slopes of La Concha mountain, known for its privacy, security, and guality of life. Living in Nagüeles means enjoying the tranquility of a natural setting while being close to the vibrant heart of Marbella. The plot has, topographically speaking, an area of 1,184 m<sup>2</sup>, an average elevation above sea level of 77 meters. It borders to the south and west with the expropriation strips of the road and the roundabout of exit 182 (Nagüeles) of the Marbella bypass of the AP-7 motorway, to the east with plot R-1 of the urbanization, where there is an isolated single-family home, and to the north with land classified as public road in the 1986 Marbella General Urban Plan, with a planned section of 10 meters. The plot has a project already carried out by a renowned architect, proposing a building with two floors above ground and a basement connected vertically by two independent stair cores for the intended residential and commercial uses. Both pedestrian access to the building and vehicular access to the parking area inside the plot and in the basement are planned from the newly constructed street that will define the northern boundary of the plot. The building has been divided into two areas, one intended for commercial use (or office in its domestic professional office mode) to the west, closer to the roundabout exit of the bypass, taking advantage of its greater visibility and exposure, and another for single-family housing in the eastern area of the plot, which has greater privacy. The entrance to the basement garage is located to the southwest to adapt the project as much as possible to the existing topography and to be able to locate some additional outdoor parking spaces for commercial or office use. For the treatment of the facades, a contemporary language with large glazed panels allowing natural light entry, overhangs for solar protection, and a flat roof is proposed, taking into account the relationship of the building with its surroundings. The interior spaces have been organized with a minimum of partitions to optimize the feeling of space. Do not miss the opportunity to build your property in this prime location. Contact us for more details and to arrange a visit to this spectacular plot. Discover the true Nagüeles, Marbella! ALA