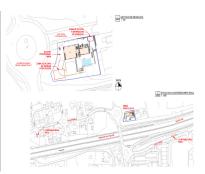

## Продажа - Участок - Marbella 675.000€

www.arbatestates.com +34 606 84 36 45 +34 602 51 80 97 info@arbatestates.com

Ref.-ID: R4779085 Marbella Участок

ИБИ: 1,421 EUR / год

We present an exceptional residential plot of 1.080 square meters located in Naqueles, one of the most prestigious and high-end areas of Marbella. This magnificent plot offers a unique opportunity to build the property of your dreams. Situated on Marbella's Golden Mile, Nagüeles is known for its exclusivity and proximity to luxury amenities such as golf courses, beach clubs, and gourmet restaurants. Additionally, it is just a few minutes' drive from the center of Marbella and Puerto Banús, where you can enjoy high-end shopping, vibrant nightlife, and spectacular beaches. Surrounded by nature and lush gardens, the plot offers a tranguil and private environment, ideal for a luxurious lifestyle. If you were looking for a prime plot in the best location, know that this is also the best-priced one on the market right now. The large surface area of the plot allows for the construction of a custom residence that reflects your style and needs, making it an excellent long-term investment. With the ongoing development and demand in Nagüeles, this plot represents an excellent opportunity. Close to international schools, health centers, and top-tier services, this neighborhood is composed of luxury villas, ensuring a safe and prestigious environment. Nagüeles is one of the most exclusive neighborhoods in Marbella, situated on the slopes of La Concha mountain, known for its privacy, security, and guality of life. Living in Nagüeles means enjoying the tranquility of a natural setting while being close to the vibrant heart of Marbella. The plot has, topographically speaking, an area of 1,184 m<sup>2</sup>, an average elevation above sea level of 77 meters. It borders to the south and west with the expropriation strips of the road and the roundabout of exit 182 (Nagüeles) of the Marbella bypass of the AP-7 motorway, to the east with plot R-1 of the urbanization, where there is an isolated single-family home, and to the north with land classified as public road in the 1986 Marbella General Urban Plan, with a planned section of 10 meters. The plot has a project already carried out by a renowned architect, proposing a building with two floors above ground and a basement connected vertically by two independent stair cores for the intended residential and commercial uses. Both pedestrian access to the building and vehicular access to the parking area inside the plot and in the basement are planned from the newly constructed street that will define the northern boundary of the plot. The building has been divided into two areas, one intended for commercial use (or office in its domestic professional office mode) to the west, closer to the roundabout exit of the bypass, taking advantage of its greater visibility and exposure, and another for single-family housing in the eastern area of the plot, which has greater privacy. The entrance to the basement garage is located to the southwest to adapt the project as much as possible to the existing topography and to be able to locate some additional outdoor parking spaces for commercial or office use. For the treatment of the facades, a contemporary language with large glazed panels allowing natural light entry, overhangs for solar protection, and a flat roof is proposed, taking into account the relationship of the building with its surroundings. The interior spaces have been organized with a minimum of partitions to optimize the feeling of space. Do not miss the opportunity to build your property in this prime location. Contact us for more details and to arrange a visit to this spectacular plot. Discover the true Nagüeles, Marbella! ALA