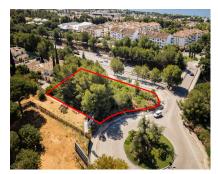

## Продажа - Участок - Marbella 675.000€

www.arbatestates.com +34 606 84 36 45 +34 602 51 80 97 info@arbatestates.com

Ref.-ID: R4779085 Marbella Участок

ИБИ: 1,421 EUR / год

We present an exceptional residential plot of 1.080 square meters located in Naqueles, one of the most prestigious and high-end areas of Marbella. This magnificent plot offers a unique opportunity to build the property of your dreams. Situated on Marbella's Golden Mile, Nagüeles is known for its exclusivity and proximity to luxury amenities such as golf courses, beach clubs, and gourmet restaurants. Additionally, it is just a few minutes' drive from the center of Marbella and Puerto Banús, where you can enjoy high-end shopping, vibrant nightlife, and spectacular beaches. Surrounded by nature and lush gardens, the plot offers a tranguil and private environment, ideal for a luxurious lifestyle. If you were looking for a prime plot in the best location, know that this is also the best-priced one on the market right now. The large surface area of the plot allows for the construction of a custom residence that reflects your style and needs, making it an excellent long-term investment. With the ongoing development and demand in Nagüeles, this plot represents an excellent opportunity. Close to international schools, health centers, and top-tier services, this neighborhood is composed of luxury villas, ensuring a safe and prestigious environment. Nagüeles is one of the most exclusive neighborhoods in Marbella, situated on the slopes of La Concha mountain, known for its privacy, security, and guality of life. Living in Nagüeles means enjoying the tranquility of a natural setting while being close to the vibrant heart of Marbella. The plot has, topographically speaking, an area of 1,184 m<sup>2</sup>, an average elevation above sea level of 77 meters. It borders to the south and west with the expropriation strips of the road and the roundabout of exit 182 (Nagüeles) of the Marbella bypass of the AP-7 motorway, to the east with plot R-1 of the urbanization, where there is an isolated single-family home, and to the north with land classified as public road in the 1986 Marbella General Urban Plan, with a planned section of 10 meters. The plot has a project already carried out by a renowned architect, proposing a building with two floors above ground and a basement connected vertically by two independent stair cores for the intended residential and commercial uses. Both pedestrian access to the building and vehicular access to the parking area inside the plot and in the basement are planned from the newly constructed street that will define the northern boundary of the plot. The building has been divided into two areas, one intended for commercial use (or office in its domestic professional office mode) to the west, closer to the roundabout exit of the bypass, taking advantage of its greater visibility and exposure, and another for single-family housing in the eastern area of the plot, which has greater privacy. The entrance to the basement garage is located to the southwest to adapt the project as much as possible to the existing topography and to be able to locate some additional outdoor parking spaces for commercial or office use. For the treatment of the facades, a contemporary language with large glazed panels allowing natural light entry, overhangs for solar protection, and a flat roof is proposed, taking into account the relationship of the building with its surroundings. The interior spaces have been organized with a minimum of partitions to optimize the feeling of space. Do not miss the opportunity to build your property in this prime location. Contact us for more details and to arrange a visit to this spectacular plot. Discover the true Nagüeles, Marbella! ALA