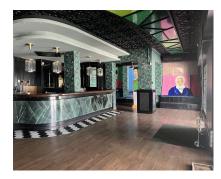

## Продажа - Коммерческая - Elviria 650.000€

www.arbatestates.com +34 606 84 36 45 +34 602 51 80 97 info@arbatestates.com

Ref.-ID: R4793293 Elviria Коммерческая

105 m2

This restaurant is situated alongside the main A7 Motorway in Elviria on a slip road and is highly visible from the main road itself. People drive by constantly and it is a very affluent area with a very high average spend. The last tenant ran a very popular and successful business for over 12 years but the lease has now expired and he has now decided to concentrate on another of his restaurants, The owner now wishes to sell rather than re-let. The property is ready for a new owner. There is a south facing conservatory which has large windows and is very bright indeed, It has a reception area and there is space for tables and chairs providing around 50 covers It has partly tiled walls and a black and white tiled floor. There are two large doorways which open to the main dining room which has space for another 50 covers with perimeter bench seating and a VIP area, there is a wooden floor and extensive feature lighting. It also has a small stage area for live singers etc. The is a good size glass encased storage and display for fine wines. There is a large bar with three beer taps, drinks fridges, two sinks, shelving for display bottles and plenty of room for glasses. It has an area around the bar ideal for bar stools. It also has a communicating hatch with the kitchen. The kitchen is well fitted with 6 burner hob and oven under, there are two extraction units as dishwasher, sink and plenty of preparation space as well as fridges and freezers. The male and female cloakrooms have modern white sanitaryware and are fully tiled. There is also a good size storage cupboard with shelving. In total there is 105m2.