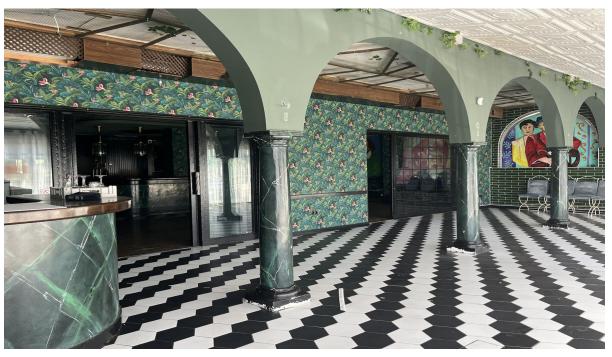

## Продажа - Коммерческая - Elviria 650.000€

www.arbatestates.com +34 606 84 36 45 +34 602 51 80 97 info@arbatestates.com

Ref.-ID: R4793293 Elviria Коммерческая

105 m2

This restaurant is situated alongside the main A7 Motorway in Elviria on a slip road and is highly visible from the main road itself. People drive by constantly and it is a very affluent area with a very high average spend. The last tenant ran a very popular and successful business for over 12 years but the lease has now expired and he has now decided to concentrate on another of his restaurants, The owner now wishes to sell rather than re-let. The property is ready for a new owner. There is a south facing conservatory which has large windows and is very bright indeed, It has a reception area and there is space for tables and chairs providing around 50 covers It has partly tiled walls and a black and white tiled floor. There are two large doorways which open to the main dining room which has space for another 50 covers with perimeter bench seating and a VIP area, there is a wooden floor and extensive feature lighting. It also has a small stage area for live singers etc. The is a good size glass encased storage and display for fine wines. There is a large bar with three beer taps, drinks fridges, two sinks, shelving for display bottles and plenty of room for glasses. It has an area around the bar ideal for bar stools. It also has a communicating hatch with the kitchen. The kitchen is well fitted with 6 burner hob and oven under, there are two extraction units as dishwasher, sink and plenty of preparation space as well as fridges and freezers. The male and female cloakrooms have modern white sanitaryware and are fully tiled. There is also a good size storage cupboard with shelving. In total there is 105m2.