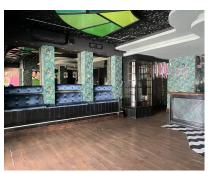

## Продажа - Коммерческая - Elviria 650.000€

www.arbatestates.com +34 606 84 36 45 +34 602 51 80 97 info@arbatestates.com

Ref.-ID: R4793293 Elviria Коммерческая

105 m2

This restaurant is situated alongside the main A7 Motorway in Elviria on a slip road and is highly visible from the main road itself. People drive by constantly and it is a very affluent area with a very high average spend. The last tenant ran a very popular and successful business for over 12 years but the lease has now expired and he has now decided to concentrate on another of his restaurants, The owner now wishes to sell rather than re-let. The property is ready for a new owner. There is a south facing conservatory which has large windows and is very bright indeed, It has a reception area and there is space for tables and chairs providing around 50 covers It has partly tiled walls and a black and white tiled floor. There are two large doorways which open to the main dining room which has space for another 50 covers with perimeter bench seating and a VIP area, there is a wooden floor and extensive feature lighting. It also has a small stage area for live singers etc. The is a good size glass encased storage and display for fine wines. There is a large bar with three beer taps, drinks fridges, two sinks, shelving for display bottles and plenty of room for glasses. It has an area around the bar ideal for bar stools. It also has a communicating hatch with the kitchen. The kitchen is well fitted with 6 burner hob and oven under, there are two extraction units as dishwasher, sink and plenty of preparation space as well as fridges and freezers. The male and female cloakrooms have modern white sanitaryware and are fully tiled. There is also a good size storage cupboard with shelving. In total there is 105m2.