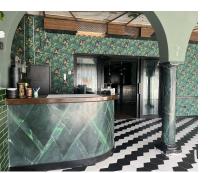

## Продажа - Коммерческая - Elviria 650.000€

www.arbatestates.com +34 606 84 36 45 +34 602 51 80 97 info@arbatestates.com

Ref.-ID: R4793293 Elviria Коммерческая

105 m2

This restaurant is situated alongside the main A7 Motorway in Elviria on a slip road and is highly visible from the main road itself. People drive by constantly and it is a very affluent area with a very high average spend. The last tenant ran a very popular and successful business for over 12 years but the lease has now expired and he has now decided to concentrate on another of his restaurants, The owner now wishes to sell rather than re-let. The property is ready for a new owner. There is a south facing conservatory which has large windows and is very bright indeed, It has a reception area and there is space for tables and chairs providing around 50 covers It has partly tiled walls and a black and white tiled floor. There are two large doorways which open to the main dining room which has space for another 50 covers with perimeter bench seating and a VIP area, there is a wooden floor and extensive feature lighting. It also has a small stage area for live singers etc. The is a good size glass encased storage and display for fine wines. There is a large bar with three beer taps, drinks fridges, two sinks, shelving for display bottles and plenty of room for glasses. It has an area around the bar ideal for bar stools. It also has a communicating hatch with the kitchen. The kitchen is well fitted with 6 burner hob and oven under, there are two extraction units as dishwasher, sink and plenty of preparation space as well as fridges and freezers. The male and female cloakrooms have modern white sanitaryware and are fully tiled. There is also a good size storage cupboard with shelving. In total there is 105m2.