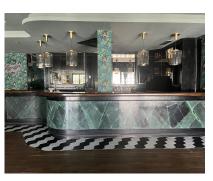

## Продажа - Коммерческая - Elviria 650.000€

www.arbatestates.com +34 606 84 36 45 +34 602 51 80 97 info@arbatestates.com

Ref.-ID: R4793293 Elviria Коммерческая

105 m2

This restaurant is situated alongside the main A7 Motorway in Elviria on a slip road and is highly visible from the main road itself. People drive by constantly and it is a very affluent area with a very high average spend. The last tenant ran a very popular and successful business for over 12 years but the lease has now expired and he has now decided to concentrate on another of his restaurants, The owner now wishes to sell rather than re-let. The property is ready for a new owner. There is a south facing conservatory which has large windows and is very bright indeed, It has a reception area and there is space for tables and chairs providing around 50 covers It has partly tiled walls and a black and white tiled floor. There are two large doorways which open to the main dining room which has space for another 50 covers with perimeter bench seating and a VIP area, there is a wooden floor and extensive feature lighting. It also has a small stage area for live singers etc. The is a good size glass encased storage and display for fine wines. There is a large bar with three beer taps, drinks fridges, two sinks, shelving for display bottles and plenty of room for glasses. It has an area around the bar ideal for bar stools. It also has a communicating hatch with the kitchen. The kitchen is well fitted with 6 burner hob and oven under, there are two extraction units as dishwasher, sink and plenty of preparation space as well as fridges and freezers. The male and female cloakrooms have modern white sanitaryware and are fully tiled. There is also a good size storage cupboard with shelving. In total there is 105m2.