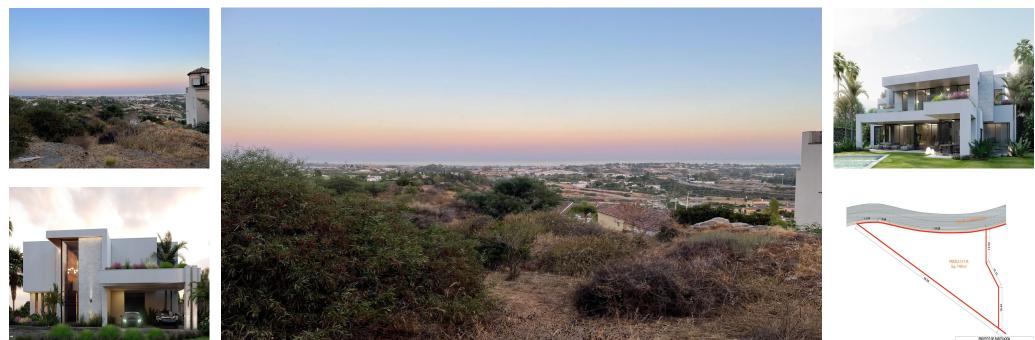

Продажа - Участок - Benahavís 749.000€ www.arbatestates.com +34 606 84 36 45 +34 602 51 80 97 info@arbatestates.com

Benahavís

Участок

**544 m2** 

1400 m2

Location: Benahavis, Puerto Del Almendro, gated community - La Resina with sea views and license to build in place Spacious plot located in a privileged position, ideal for those seeking the best of both worlds: peace, tranquility, and panoramic views of the surrounding landscape, along with sea views, yet very close to all amenities. The proximity to San Pedro and Puerto Banús ensures easy and quick access to a wide range of services, shops, restaurants, and entertainment options. The development is distinguished by its high security standards, featuring barriers and surveillance cameras at the entrance, providing a safe and exclusive environment for its residents. Additionally, the area is surrounded by lush green spaces and natural trails, offering a perfect setting to enjoy outdoor activities and nature. This unique enclave combines the serenity of a tranquil retreat with the convenience of being close to everything needed for a comfortable and sophisticated life. Perfect for building your dream home in an environment of unparalleled luxury and security.