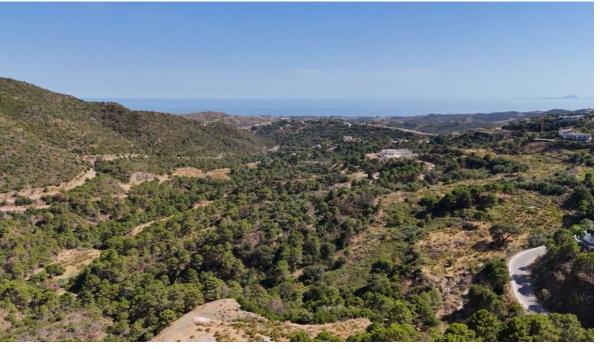

## Продажа - Участок - Benahavís **595.000€**

www.arbatestates.com +34 606 84 36 45 +34 602 51 80 97 info@arbatestates.com

Ref.-ID: R4821799 Benahavís Участок

2975 m2

PRIME MONTE MAYOR RESIDENTIAL PLOT WITH BREATHTAKING VIEWS Discover this exceptional 2.975 square-meter plot, available for purchase with villa construction permission to build 771 square-meter in the highly sought-after Monte Mayor urbanization. This expansive plot offers stunning panoramic views of the Mediterranean. With a buildability of 12.5% as per planning regulations, this site is perfect for your luxury property. Our design ensures that each plot retains its natural charm, providing owners with ample space and unparalleled privacy. Monte Mayor is renowned for its breathtaking natural beauty and top-notch amenities, including 24-hour security. Despite its serene setting, the plot is conveniently accessible, just a 15-minute drive from the bustling hub of Puerto Banús, 25 minutes from Marbella, and less than 45 minutes from Málaga Airport.