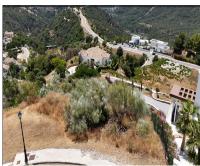

## Продажа - Участок - Benahavís 750.000€

www.arbatestates.com +34 606 84 36 45 +34 602 51 80 97 info@arbatestates.com

Ref.-ID: R4821940 Benahavís Участок

3563 m2

PRIME MONTE MAYOR RESIDENTIAL PLOT WITH BREATHTAKING VIEWS Discover this exceptional 3.563 square-meter building site, ideal for constructing a nice villa in the highly sought-after Monte Mayor urbanization. This expansive plot offers stunning views of the Mediterranean, Gibraltar, and the African coastline, all set against a stunning mountain backdrop. With a buildability of 12.5% as per planning regulations, this site is perfect for your luxury property. Our design ensures that each plot retains its natural charm, providing owners with ample space and unparalleled privacy. Monte Mayor is renowned for its breathtaking natural beauty and top-notch amenities, including 24-hour security. Despite its serene setting, the plot is conveniently accessible, just a 15-minute drive from the bustling hub of Puerto Banús, 25 minutes from Marbella, and less than 45 minutes from Málaga Airport.