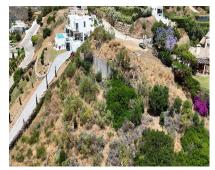

## Продажа - Участок - Benahavís 750.000€

www.arbatestates.com +34 606 84 36 45 +34 602 51 80 97 info@arbatestates.com

Ref.-ID: R4821940 Benahavís Участок

3563 m2

PRIME MONTE MAYOR RESIDENTIAL PLOT WITH BREATHTAKING VIEWS Discover this exceptional 3.563 square-meter building site, ideal for constructing a nice villa in the highly sought-after Monte Mayor urbanization. This expansive plot offers stunning views of the Mediterranean, Gibraltar, and the African coastline, all set against a stunning mountain backdrop. With a buildability of 12.5% as per planning regulations, this site is perfect for your luxury property. Our design ensures that each plot retains its natural charm, providing owners with ample space and unparalleled privacy. Monte Mayor is renowned for its breathtaking natural beauty and top-notch amenities, including 24-hour security. Despite its serene setting, the plot is conveniently accessible, just a 15-minute drive from the bustling hub of Puerto Banús, 25 minutes from Marbella, and less than 45 minutes from Málaga Airport.