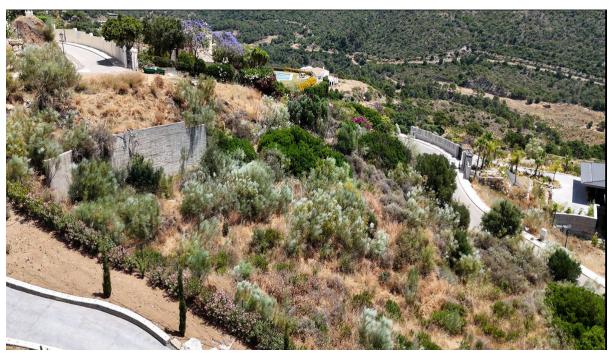

## Продажа - Участок - Benahavís 750.000€

www.arbatestates.com +34 606 84 36 45 +34 602 51 80 97 info@arbatestates.com

Ref.-ID: R4821940 Benahavís Участок

3563 m2

PRIME MONTE MAYOR RESIDENTIAL PLOT WITH BREATHTAKING VIEWS Discover this exceptional 3.563 square-meter building site, ideal for constructing a nice villa in the highly sought-after Monte Mayor urbanization. This expansive plot offers stunning views of the Mediterranean, Gibraltar, and the African coastline, all set against a stunning mountain backdrop. With a buildability of 12.5% as per planning regulations, this site is perfect for your luxury property. Our design ensures that each plot retains its natural charm, providing owners with ample space and unparalleled privacy. Monte Mayor is renowned for its breathtaking natural beauty and top-notch amenities, including 24-hour security. Despite its serene setting, the plot is conveniently accessible, just a 15-minute drive from the bustling hub of Puerto Banús, 25 minutes from Marbella, and less than 45 minutes from Málaga Airport.