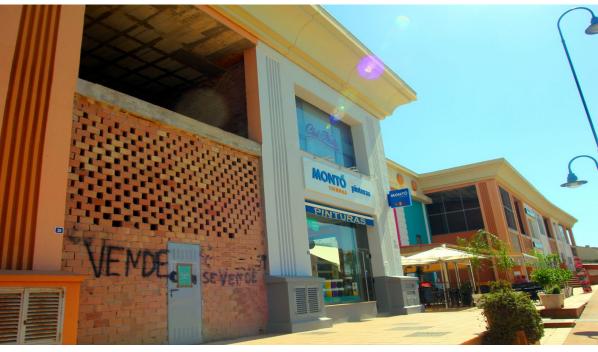

## Продажа - Коммерческая - Coín 170.000€

www.arbatestates.com +34 606 84 36 45 +34 602 51 80 97 info@arbatestates.com

Ref.-ID: R4825450 Coín Коммерческая

90 m2

Commercial Space for sale Opposite La Trocha Shopping Centre - Ideal for Office, Restaurant, or Retail Business We're excited to offer an excellent investment opportunity in a strategic location poised for growth. This versatile commercial unit is situated directly opposite La Trocha Shopping Centre, offering great visibility and accessibility. This space is an exceptional value in a rapidly developing area. Key Features: Strategic Location: Positioned alongside established businesses such as restaurants, law firms, and a real estate office, this unit benefits from steady local traffic and proximity to key amenities. Versatile Space: Ideal for various uses, including an office, restaurant, boutique, or other retail businesses, allowing you to customize the space to meet your specific needs. Convenient Parking: Unlike the busy center of Coín, this location offers ample customer parking, making it easy and convenient for clients to visit. Growing Demand: A new housing development has just been completed behind the commercial area, increasing the desirability of these units. With all access to the residential area passing by the commercial units, demand for these spaces is expected to rise sharply in the near future. This is a unique opportunity to secure a commercial space in a location that is set to become even more sought after. The property does require finishing, and an additional floor can be added giving 180m2 of space. Office, Coín, Costa del Sol. Built 90 m², Terrace 20 m². Setting: Suburban, Commercial Area, Close To Shops, Close To Town. Orientation: North West. Condition: Renovation Required. Views: Urban, Street. Features: Private Terrace. Furniture: Not Furnished. Parking: Street. Category: Investment.