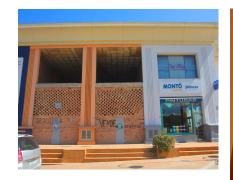

## Продажа - Коммерческая - Coín 170.000€

www.arbatestates.com +34 606 84 36 45 +34 602 51 80 97 info@arbatestates.com

Ref.-ID: R4825450 Coín Коммерческая

90 m2

Commercial Space for sale Opposite La Trocha Shopping Centre - Ideal for Office, Restaurant, or Retail Business We're excited to offer an excellent investment opportunity in a strategic location poised for growth. This versatile commercial unit is situated directly opposite La Trocha Shopping Centre, offering great visibility and accessibility. This space is an exceptional value in a rapidly developing area. Key Features: Strategic Location: Positioned alongside established businesses such as restaurants, law firms, and a real estate office, this unit benefits from steady local traffic and proximity to key amenities. Versatile Space: Ideal for various uses, including an office, restaurant, boutique, or other retail businesses, allowing you to customize the space to meet your specific needs. Convenient Parking: Unlike the busy center of Coín, this location offers ample customer parking, making it easy and convenient for clients to visit. Growing Demand: A new housing development has just been completed behind the commercial area, increasing the desirability of these units. With all access to the residential area passing by the commercial units, demand for these spaces is expected to rise sharply in the near future. This is a unique opportunity to secure a commercial space in a location that is set to become even more sought after. The property does require finishing, and an additional floor can be added giving 180m2 of space. Office, Coín, Costa del Sol. Built 90 m², Terrace 20 m². Setting: Suburban, Commercial Area, Close To Shops, Close To Town. Orientation: North West. Condition: Renovation Required. Views: Urban, Street. Features: Private Terrace. Furniture: Not Furnished. Parking: Street. Category: Investment.