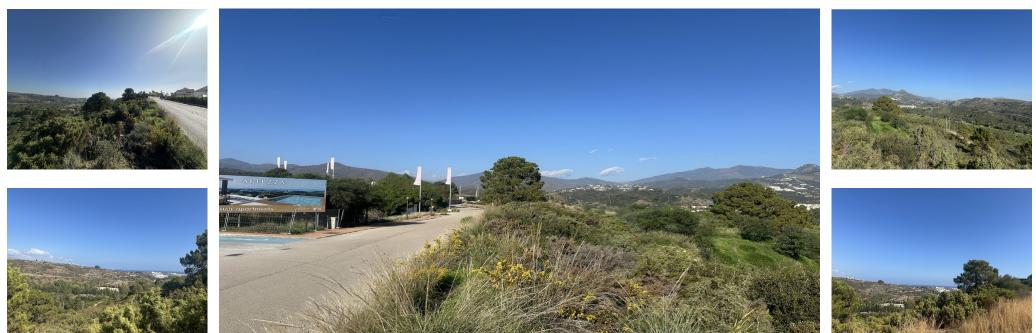

Продажа - Участок - Benahavís **420.000€**  www.arbatestates.com +34 606 84 36 45 +34 602 51 80 97 info@arbatestates.com

Ref.-ID: R4829902

Benahavís

5983 m2

Участок

A chance to get a valuable piece of land at an early bird price. Rustic Plot (in step 'Avance' and approved waiting for the 'Aprophacion Initial) on the border between Estepona and Benahavis (Benahavis municipality). A good chance for an investor to secure what will become a valuable piece of land located on a sloping hill with south-east orientation and sea views. The land will be updated to fully urban and in this case can be utilised either for villas or apartments. A good chance for an investor to secure what will become a valuable piece of land located on a sloping hill with south-east orientation and sea views. The land will be updated to fully urban and in this case can be utilised either for villas or apartments. Close to two very successful residential complexes, this area is very much appreciated and the success of the 2 afore-mentioned projects gives confidence that a new project here will create a great deal of interest from buyers looking for a peaceful location in a beautiful landscape but close to all the main thoroughfares and the town of Estepona. The plot is very attractively located with sea views and is 6 000 m2. The value is calculated when fully urbanised is EUR 300/sqm with that location and all with all the new development happening, and the prime location. If you would like to know more about this land and even make a visit then please let me know and I can show you all of the current paperwork that is relevant to the Town Hall process.