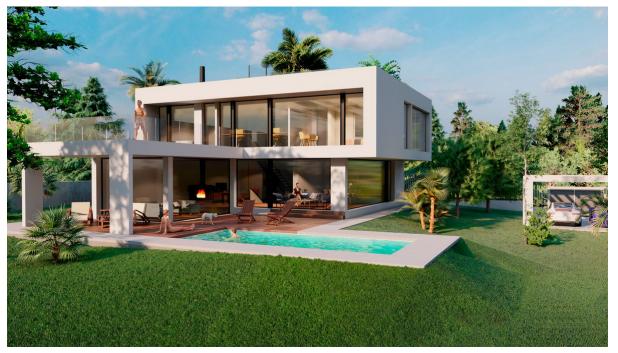

EXCLUSIVE VILLA COMPLETION NOVEMBER 2024 ELVIRIA MARBELLA PANORAMIC MOUNTAIN VIEWS FOR VISITS CONTACT KABUKI EXCLUSIVE PROPERTY!! Under construction a luxurious villa facing south-west in the prestigious urbanization of Elviria and consisting of 4 bedrooms, 3 of which have dressing rooms and en-suite bathrooms. There are a total of 4 bathrooms and a guest toilet, aswell as a 35 m2 gym, an elevator, terraces, an infinity-style pool, etc. GROUND FLOOR When entering the villa into a large hall, there is a elevator connected to all the floors. The ground floor has a 100 m2 living room with high windows with a modern open kitchen. It is divided into several areas such as a tv room, a reading area, living and dining room. The living room is adjacent to a large partially covered terrace with an infinity pool and gardens with stunning views. FIRST FLOOR The first floor consists of a 30 m2 hall with access to 3 bedrooms. Each bedroom has its own dressing room and en-suite bathroom. The 39 m2 master bedroom is has direct access to a large terrace of 53.77 m2. BASEMENT The basement consists of an 18.24 m2 lobby with a glass interior patio with natural light illuminating all the rooms. It has a large bedroom of 16.51 m2, a full bathroom, a laundryroom and a gym/cinema room of 35.25 m2. SOLARIUM The villa has a 26.52 m2 solarium with panoramic views of the Marbella coast and the Ojén mountains. The property is located in a privileged area as it is surrounded by a protected green area declared by UNESCO as a nature reserve. The property has a modern style with the highest quality in every detail. The villa has many high windows, each floor is connected by stairs and an elevator offering even more luxury and comfort. The villa consists of 400 m2 and is built on a plot of 1428 m2 with a garden and lots of trees. The property is less than 5 minutes from the Elviria shopping center, which has shops, restaurants, supermarkets, pharmacies, banks, etc., and also the beaches of the Don Carlos hotel. This gem is definitely worth seei