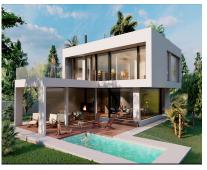

EXCLUSIVE VILLA COMPLETION NOVEMBER 2024 ELVIRIA MARBELLA PANORAMIC MOUNTAIN VIEWS FOR VISITS CONTACT KABUKI EXCLUSIVE PROPERTY!! Under construction a luxurious villa facing south-west in the prestigious urbanization of Elviria and consisting of 4 bedrooms, 3 of which have dressing rooms and en-suite bathrooms. There are a total of 4 bathrooms and a guest toilet, aswell as a 35 m2 gym, an elevator, terraces, an infinity-style pool, etc. GROUND FLOOR When entering the villa into a large hall, there is a elevator connected to all the floors. The ground floor has a 100 m2 living room with high windows with a modern open kitchen. It is divided into several areas such as a tv room, a reading area, living and dining room. The living room is adjacent to a large partially covered terrace with an infinity pool and gardens with stunning views. FIRST FLOOR The first floor consists of a 30 m2 hall with access to 3 bedrooms. Each bedroom has its own dressing room and en-suite bathroom. The 39 m2 master bedroom is has direct access to a large terrace of 53.77 m2. BASEMENT The basement consists of an 18.24 m2 lobby with a glass interior patio with natural light illuminating all the rooms. It has a large bedroom of 16.51 m2, a full bathroom, a laundryroom and a gym/cinema room of 35.25 m2. SOLARIUM The villa has a 26.52 m2 solarium with panoramic views of the Marbella coast and the Ojén mountains. The property is located in a privileged area as it is surrounded by a protected green area declared by UNESCO as a nature reserve. The property has a modern style with the highest quality in every detail. The villa has many high windows, each floor is connected by stairs and an elevator offering even more luxury and comfort. The villa consists of 400 m2 and is built on a plot of 1428 m2 with a garden and lots of trees. The property is less than 5 minutes from the Elviria shopping center, which has shops, restaurants, supermarkets, pharmacies, banks, etc., and also the beaches of the Don Carlos hotel. This gem is definitely worth seei