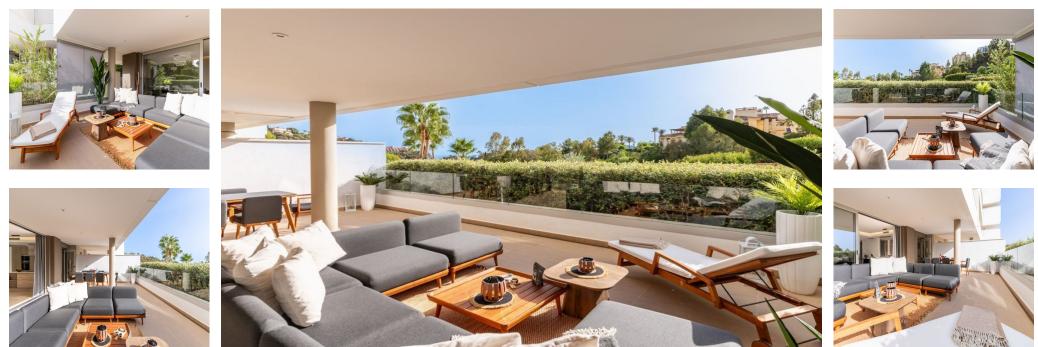

Продажа - Апартамент - Benahavís 760.000€ www.arbatestates.com +34 606 84 36 45 +34 602 51 80 97 info@arbatestates.com

Ref.-ID: R4838635

Benahavís

Апартамент

Exclusive Furnished Apartment by LORIINI in the Prestigious Botanic Complex – Privacy, Comfort, and Unmatched Views For those seeking an exquisite blend of high-quality living, comfort, and natural beauty, this luxurious apartment within the esteemed Botanic complex is the perfect selection. Nestled in the serene and lush surroundings of Benahavís, mere minutes from acclaimed golf courses and premier amenities of the Costa del Sol, this residence provides remarkable privacy alongside stunning vistas of the gardens, mountains, and the sea. Ground Floor Luxury Apartment Features: • Expansive living area with an open-concept, fully equipped kitchen, offering direct access to an impressive 63 m<sup>2</sup> furnished terrace, adorned with new premium furniture from LORIINI. • Master suite complete with an en-suite bathroom and private terrace access. • Two additional bedrooms accompanied by a separate bathroom, ensuring comfort and seclusion. • The apartment comes fully furnished and includes an underground parking space along with a generous storage room. Contemporary Finishes and Eco-Conscious Solutions: • Double-glazed windows and automated blinds enhance comfort and security. • Underfloor heating in the bathrooms guarantees comfort throughout the year. • Designed with sustainability in mind, the building features solar panels and advanced thermal insulation, resulting in low energy consumption. The Botanic complex boasts an energy rating of "B". Amenities of the Complex: • Private tropical gardens featuring vertical plant walls and green corridors. • Communal swimming pool and children's pool, ideal for relaxation on sunny days. • Gated community equipped with electric blinds and video intercom for enhanced security. Prime Location: • Direct access to a golf course, catering to sports enthusiasts. • Proximity to local shops and amenities, with convenient access to Benahavís, San Pedro, and Puerto Banús in Marbella. • South and southwest orientation ensures abundant sunlight throughout the day and breathtaking sunset view