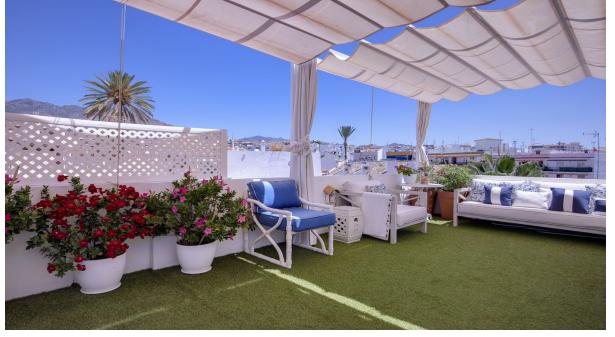

## Продажа - Дом - Marbella 1.120.000€

www.arbatestates.com +34 606 84 36 45 +34 602 51 80 97 info@arbatestates.com

Ref.-ID: R4841818

Marbella

ИБИ: 1,280 EUR / год

191 m2

Дом

Charming townhouse with solarium in the old town of Marbella. We present this charming three-bedroom, three-bathroom house spread across three floors with solarium in the heart of Marbella's old town. A unique gem that merges two homes into one. With 191 m² of built space, situated on a privileged corner facing a park, this retreat offers tranquility and comfort with 360° views, where the only sounds you'll hear are the bells of the nearby church. On the ground floor, the spacious living room, kitchen, and a full bathroom with charming finishes welcome you with a cozy atmosphere. From here, you can access a private interior patio, perfect for enjoying natural light. Bougainvilleas adorn the entrance, highlighted by solid wood doors with handcrafted ornaments a touch of authenticity that reflects the traditional charm of Marbella. On the first floor, you will find the spacious master bedroom with a Juliet balcony, another bedroom, and a full bathroom. The second floor features the third bedroom with access to a terrace filled with natural flowers, as well as a full bathroom. This floor also includes another covered terrace, ideal for enjoying the outdoors. Ascending to the upper exterior level, you are greeted by a charming rooftop that offers panoramic views over the old town, a perfect spot to bask in the sun and enjoy Marbella's climate. The house also offers the possibility of converting part of the ground floor into a fourth bedroom. The property is in perfect structural condition, providing a solid foundation for any aesthetic improvements you wish to undertake. This is a unique opportunity to live in the old town of Marbella, surrounded by the charm and serenity of a peaceful area rich in history and style.