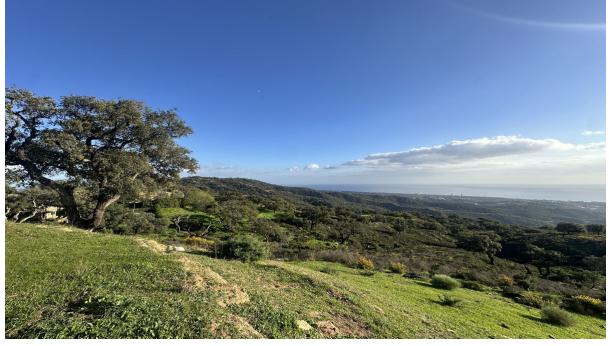

## Продажа - Участок - La Mairena 1.200.000€

www.arbatestates.com +34 606 84 36 45 +34 602 51 80 97 info@arbatestates.com

Ref.-ID: R4856002 La Mairena Участок

34000 m2

If you are looking for a large piece of land with entirely stunning sea views, then come and visit this plot on top of the hill above Elviria. THIS IS A PLOT THAT IS RUSTIC with a designation ENCINAR (OAK FOREST) and located on a cattle track...PECUNARIO On the country road leading along the crest of the hills above Elviria, these plots are very unique as they offer south-facing orientation and views to the coast of Marbella East. The most beautiful plot located on the southern facing slope of la Mairena. This land is forestal and rustic and is only buildable according to the LEY DE LA LISTA This means that it can support a private independent family home of 1% of the size of the land only as a "vinculada" where the house includes buildings destined for the keeping of animals and other activities that promote the well-being of the rural land.