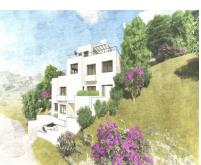

## Продажа - Участок - Benahavís 795.000€

www.arbatestates.com +34 606 84 36 45 +34 602 51 80 97 info@arbatestates.com

Ref.-ID: R4856236

Участок

314 m2

513 m2

The plot is situated in a gated enclave of luxury residences situated off the Ronda Road a short distance from San Pedro Alcantara and all the facilities of the Marbella area. An exciting villa project has been penned by renowned local Architect Cesar de Leyva which has achieved the goal of making the best of the views whilst providing a comfortable home in the modern idiom with open concept living and up to 4 or 5 bedrooms, all with en suite bathrooms. The goal was to deliver a villa that would be perfect as a second home and therefore there are views and lots of terrace spaces to enjoy rather than extensive gardens to maintain. One of the main features has to be the elevated infinity swimming pool which celebrates the views and will certainly be a talking point for family and friends. The design includes an elevator which will make all areas of the house including the solarium accessible for people of all abilities. The project maximises what can be built on the plot although obviously the buyer will be able to decide whether they need the maximum or something more modest. This is an opportunity to construct an amazing home in a brilliant location. For more details and floor plans please just send us a message. Plot 513 m2 Build of Project 314 m2