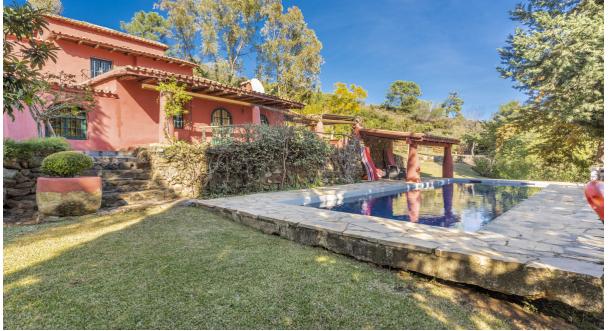

## Продажа - Дом - Benahavís 2.395.000€

www.arbatestates.com +34 606 84 36 45 +34 602 51 80 97 info@arbatestates.com

Ref.-ID: R4867138

**Benahavís** 

Дом

522 m2

17051 m2

Beautiful Land 17,051 m2, with unique development potential on the edge of the village next to the town centre of Benahavís town, with many possibilities due to its ideal situation, with only one main entrance and same exit giving privacy and tranquility. Within the 17.051 m2 plot there are two villas. Main: 5 Bedrooms, 3 Bathrooms. Within walking distance from the village centre, this is an ideal quiet family holiday home with views over the village and the Ronda mountains. This typical Andalusian house was designed and built from local wood, Ronda tiles, old doors and local materials. It has a superb shaded barbecue dining terrace, large outdoor azure pool all set within more than 4 acres of mature gardens, lawns and woodland. The sculptor owner has decorated the interior with an eclectic mix or ethnic and modern pieces, original sculptures and paintings, tiled kitchen and large airy living room with plasma TV. It has to be seen to be appreciated, totally secluded but within a short walk of to many bars, cafes, restaurants that Benahavís affords. Second Villa: Consists of a house where it would require the last touches to turn it into a lovely family home. Both properties are five minutes walk to the centre of the town with all the day to day needs at your doorstep, all in a lovely quiet and relaxed environment surrounded by Nature.

## бассейн

Приватный

**Сад** ✔ Приватный