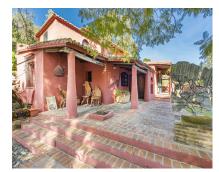

## Продажа - Дом - Benahavís 2.395.000€

www.arbatestates.com +34 606 84 36 45 +34 602 51 80 97 info@arbatestates.com

Ref.-ID: R4867138

**Benahavís** 

Дом

522 m2

17051 m2

Beautiful Land 17,051 m2, with unique development potential on the edge of the village next to the town centre of Benahavís town, with many possibilities due to its ideal situation, with only one main entrance and same exit giving privacy and tranquility. Within the 17.051 m2 plot there are two villas. Main: 5 Bedrooms, 3 Bathrooms. Within walking distance from the village centre, this is an ideal quiet family holiday home with views over the village and the Ronda mountains. This typical Andalusian house was designed and built from local wood, Ronda tiles, old doors and local materials. It has a superb shaded barbecue dining terrace, large outdoor azure pool all set within more than 4 acres of mature gardens, lawns and woodland. The sculptor owner has decorated the interior with an eclectic mix or ethnic and modern pieces, original sculptures and paintings, tiled kitchen and large airy living room with plasma TV. It has to be seen to be appreciated, totally secluded but within a short walk of to many bars, cafes, restaurants that Benahavís affords. Second Villa: Consists of a house where it would require the last touches to turn it into a lovely family home. Both properties are five minutes walk to the centre of the town with all the day to day needs at your doorstep, all in a lovely quiet and relaxed environment surrounded by Nature.