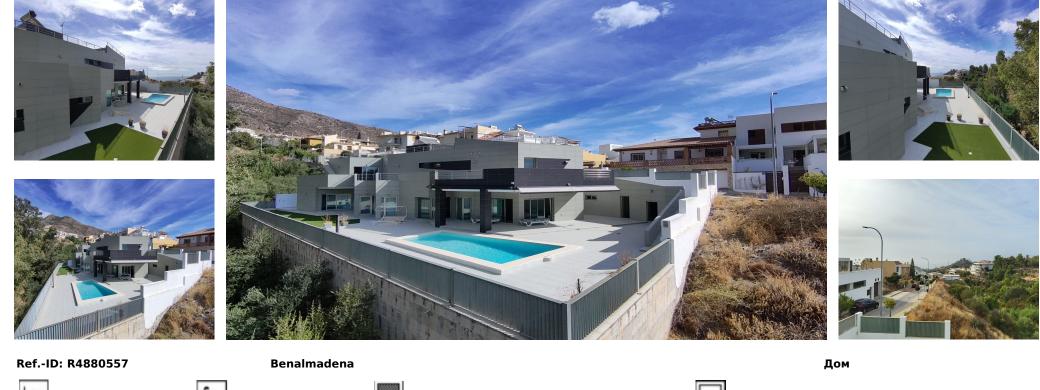

Продажа - Дом - Benalmadena 1.100.000€ www.arbatestates.com +34 606 84 36 45 +34 602 51 80 97 info@arbatestates.com

5

This spacious modern villa is located in a prime area of Benalmádena, near Xanit Hospital, and enjoys clear views toward a protected area where construction is not permitted, ensuring privacy and the tranquility of having hardly any nearby neighbors. The villa is distributed over three carefully designed levels. The main level, which is the lowest, houses the heart of the home with spacious, bright areas. This floor includes 4 bedrooms, two bathrooms, a living room with a separate dining area, a large independent kitchen, and direct access to the private pool, solarium areas, and artificial lawn—perfect for enjoying outdoor living. The middle floor features a garage with 80 square meters of storage space, with room for two cars and several motorbikes. This level also has a multipurpose area that can be adapted as an independent studio, a workspace, or even a private bar for hosting meetings and social events. The top floor is dedicated exclusively to the solarium, ideal for relaxing and enjoying the sea views and the Costa del Sol's climate. The villa is located in a community with wonderful neighbors and is very well connected, just 20 minutes from Málaga International Airport and 5 minutes by car from the Torrequebrada International Golf Course. Additionally, the area offers various paddle clubs and par-3 golf courses. A luxury within reach. Contact us to schedule a visit.