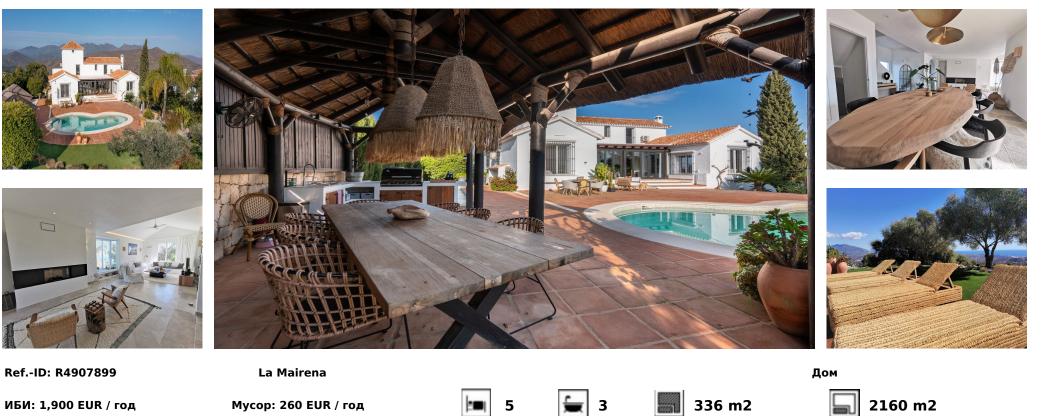

Продажа - Дом - La Mairena 1.950.000€ www.arbatestates.com +34 606 84 36 45 +34 602 51 80 97 info@arbatestates.com

This stunning family villa was designed by renowned Spanish architect and built with the highest guality materials, seamlessly blending traditional Spanish elements with modern standards. Recently renovated to the highest specifications, the villa exudes vintage charm while offering elegant, contemporary design that reflects the distinctive style of Southern Spain. Located in La Mairena, near Elviria, the villa is set on top of the slope ridge offering unparalleled 360° views of the sea, surrounding mountains, and the picturesque Valley of La Mairena, stretching down to La Cala Golf Resort. The property offers complete privacy, breathtaking views, and an awe-inspiring pool area, making it the perfect retreat. The villa spans two levels, plus a large basement and an attic with potential for an additional bedroom or office space. Upon entering through an elegant conservatory patio, you are welcomed by an impressive solid oak wood Arabic-style door. The spacious and cozy living room with a fireplace flows into a large dining area, while the brand-new, fully equipped luxury kitchen opens onto a charming courtyard, perfect for breakfast. Adjacent to the kitchen is a large laundry and storage room. The rear terrace offers breathtaking panorama to the mountains and lush country side. On this level, you will find two generous bedrooms, each with an en-suite bathroom of which the superb master suite with walk-in dressing area, bedroom with vaulted ceiling and luxury bathroom with Italian shower and designer bath. On the upper level, two large bedrooms share a bathroom and access a really large terrace overlooking the UNESCO-protected nature reserve park, park where to enjoy the most beautiful sunsets. The basement level accessible via inner staircase and also separate entrance, accommodates a comfortable second sitting room of almost 50m2, and can be used as home cinema, office, fitness room, game room or guest/staff accommodation. The villa's outdoor areas are equally impressive, featuring a beautiful heated swimming pool, a tropical gazebo perfect for al fresco dining, and outstanding sea views. Additionally, there is a pétangue court and a variety of fruit trees, complemented by a beautifully landscaped stone garden with olive and cork oak trees. Located just a ten-minute drive from Elviria's shopping center, the villa is close to some of Marbella's best sandy beaches, top restaurants, and supermarkets. La Mairena is an exclusive, tree-lined urbanization that offers a peaceful and tranguil environment, where the sounds of birdsong and the hum of bees provide a natural soundtrack. The cool mountain air offers respite from the heat, making this the perfect location for luxury living in the most idyllic natural surroundings on the Costa del Sol. Bedrooms: 4+1 Bathrooms: 3 | Built: 380 m2 | Terrace: 70 m2 | Plot: 2.160 m2 | Pool: 47 m2 | Garage & parking for 3-4 cars| Orientation: S Airport: 30 min drive - Marbella: 14 min drive - Puerto Banús: 19 min drive - Golf course: 3 min drive - Beach: 10 min drive - Closest Bars&restaurants: 2 min drive - Amenities: 9 min drive - Public Transports: 9 min drive Our team works incessantly to make sure that the description and the sales prices for the properties offered on this website are correct and up to date. Notwithstanding, the information contained in this website is subject to errors and omissions, and the properties themselves subject to price changes, prior sale or withdrawal from market. The property market on the Costa del Sol very dynamic and the good properties are being snapped up fast! We suggest that if you see something you like that fits your budget, contact us as soon as possible to avoid disappointment!