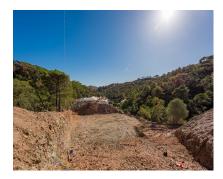

Участок

Residential plot in Montemayor, introducing a unique opportunity in an exclusive setting. Located atop the hills of Benahavis, within the natural enclave of the Montemayor Valley, plot A16, is a private sanctuary, a blank canvas to create the home of your dreams. A natural paradise bathed in the warm southern sun, where a lush forest, majestic mountains, a serene lake, and the vast sea intertwine in an unparalleled spectacle. This 2,870 square meter plot, located in the prestigious Montemayor development, invites you to explore endless possibilities. With a maximum building capacity of 366 square meters, this space offers the freedom to build a customized oasis, tailored to your needs. Adjacent to it, you will find top-notch tennis courts and golf courses, along with the most exclusive clubs, making this place a landmark in southern Spain for those seeking to indulge in life to the fullest. Benahavis is both a city and a municipality in the province of Malaga, ideally located just 7 km from the coast and about a 20-minute drive from Marbella. An authentic Andalusian village nestled in a picturesque valley surrounded by spectacular mountains, and is especially popular among nature and gastronomy enthusiasts. Home to many luxury communities, the municipality of Benahavís spans 145 square kilometers and is well-connected to Malaga via the A7 and AP7 highways. Malaga Airport is located 71 km from the village, while Gibraltar Airport is 70 km away, with both journeys taking approximately 60 minutes. Don't miss the opportunity to turn this vision into your reality. Welcome to your future home in Montemayor!