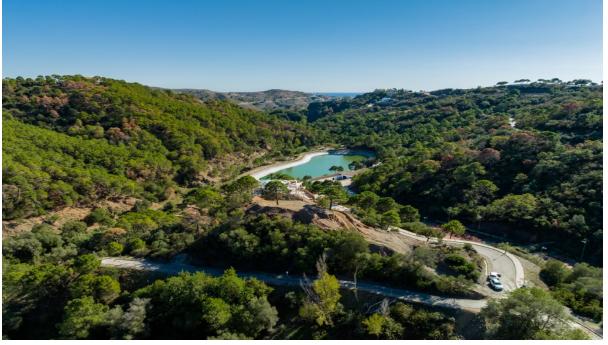

Участок

Residential plot in Montemayor, introducing a unique opportunity in an exclusive setting. Located atop the hills of Benahavis, within the natural enclave of the Montemayor Valley, plot A16, is a private sanctuary, a blank canvas to create the home of your dreams. A natural paradise bathed in the warm southern sun, where a lush forest, majestic mountains, a serene lake, and the vast sea intertwine in an unparalleled spectacle. This 2,870 square meter plot, located in the prestigious Montemayor development, invites you to explore endless possibilities. With a maximum building capacity of 366 square meters, this space offers the freedom to build a customized oasis, tailored to your needs. Adjacent to it, you will find top-notch tennis courts and golf courses, along with the most exclusive clubs, making this place a landmark in southern Spain for those seeking to indulge in life to the fullest. Benahavis is both a city and a municipality in the province of Malaga, ideally located just 7 km from the coast and about a 20-minute drive from Marbella. An authentic Andalusian village nestled in a picturesque valley surrounded by spectacular mountains, and is especially popular among nature and gastronomy enthusiasts. Home to many luxury communities, the municipality of Benahavís spans 145 square kilometers and is well-connected to Malaga via the A7 and AP7 highways. Malaga Airport is located 71 km from the village, while Gibraltar Airport is 70 km away, with both journeys taking approximately 60 minutes. Don't miss the opportunity to turn this vision into your reality. Welcome to your future home in Montemayor!