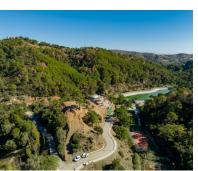

Участок

Residential plot in Montemayor, introducing a unique opportunity in an exclusive setting. Located atop the hills of Benahavis, within the natural enclave of the Montemayor Valley, plot A16, is a private sanctuary, a blank canvas to create the home of your dreams. A natural paradise bathed in the warm southern sun, where a lush forest, majestic mountains, a serene lake, and the vast sea intertwine in an unparalleled spectacle. This 2,870 square meter plot, located in the prestigious Montemayor development, invites you to explore endless possibilities. With a maximum building capacity of 366 square meters, this space offers the freedom to build a customized oasis, tailored to your needs. Adjacent to it, you will find top-notch tennis courts and golf courses, along with the most exclusive clubs, making this place a landmark in southern Spain for those seeking to indulge in life to the fullest. Benahavis is both a city and a municipality in the province of Malaga, ideally located just 7 km from the coast and about a 20-minute drive from Marbella. An authentic Andalusian village nestled in a picturesque valley surrounded by spectacular mountains, and is especially popular among nature and gastronomy enthusiasts. Home to many luxury communities, the municipality of Benahavís spans 145 square kilometers and is well-connected to Malaga via the A7 and AP7 highways. Malaga Airport is located 71 km from the village, while Gibraltar Airport is 70 km away, with both journeys taking approximately 60 minutes. Don't miss the opportunity to turn this vision into your reality. Welcome to your future home in Montemayor!