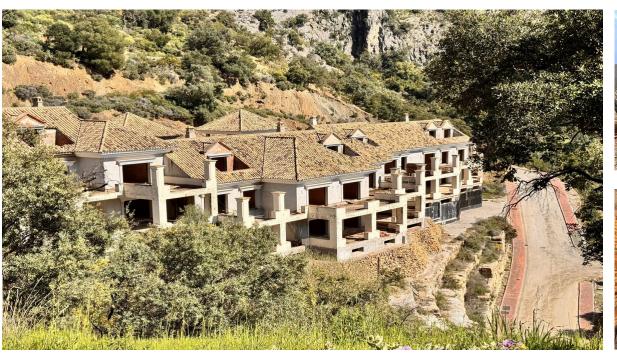

Продажа - Участок - Istán 7.000.000€

www.arbatestates.com +34 606 84 36 45 +34 602 51 80 97 info@arbatestates.com

Ref.-ID: R4989457 Istán Участок

3553 m2

Residential building plot between Marbella and Istan. Excellent opportunity to acquire a project at 40% completion in the coveted, guarded Sierra Blanca Country Club development. This idyllic natural setting is located in Istán, a prime tourist destination. Just a 10-15-minute drive from Manolo Santa Tennis Club, Mercadona, Aloha College, and the renowned Puerto Banús destination with its prestigious El Corte Inglés shopping center.