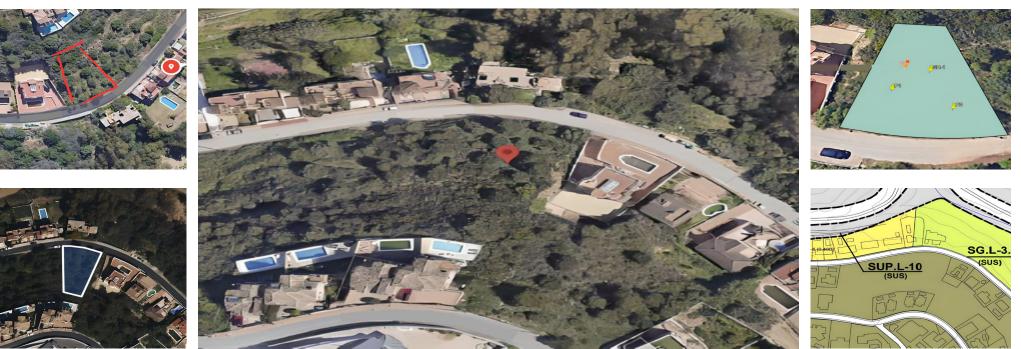

Продажа - Участок - Mijas 149.000€ www.arbatestates.com +34 606 84 36 45 +34 602 51 80 97 info@arbatestates.com

Ref.-ID: R4990375

**820 m2** 

Mijas

Участок

If you are looking for a privileged location to build your dream home, this is a unique opportunity. This urban plot is situated in La Sierrezuela, Mijas (Málaga), within a wellestablished residential area, surrounded by stunning detached villas. It is the perfect place for those who wish to design their home in an exclusive, secure environment surrounded by nature. This plot enjoys an unobstructed view of the sea and mountains, offering a serene setting in the midst of nature. Its tranquil environment and proximity to all essential services make it an ideal choice for those seeking quality of life, privacy, and a natural retreat, without compromising on modern comforts. The plot is fully equipped with all the necessary infrastructure to facilitate the construction of a house: - Paved road with street lighting. - Water, electricity, and sewage connections available. - A welldeveloped residential neighborhood, with neighbors who have already built their homes. URBAN PLANNING FEATURES: - Urban classification: AIS-3 (Single-Family Residential Use). - Buildability: 0.25 m<sup>2</sup>t/m<sup>2</sup>s. - Maximum land occupancy: 35%. - Maximum height allowed: 7 meters (2 floors). - Minimum setbacks from boundaries: 3 meters from both public and private plots. For the buyer's convenience, the plot includes a fully developed architectural project, designed to optimize functionality and seamlessly integrate with the surroundings. This project reduces planning time and costs, making it easier to start construction. The buyer can either follow the existing design or modify it to suit their preferences and needs. La Sierrezuela is one of the most sought-after residential areas in Mijas, combining tranquility, nature, and excellent connectivity. Within a short drive, you will find: - Fuengirola and its beautiful beaches. - Shopping centers, schools, supermarkets, and all essential services. - Easy access to the A-7 motorway, just 20 minutes from Málaga Airport. For more information or to schedule a visit, do not hesitate to contact us. We