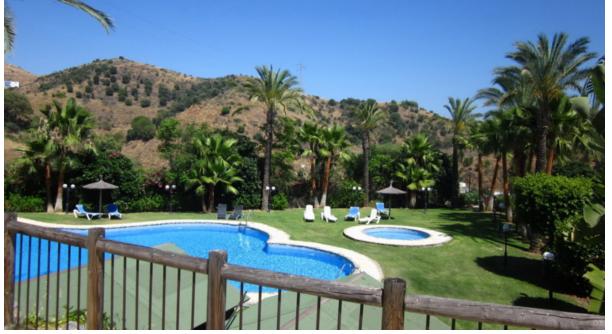

Holiday rental apartment in Reserva de Marbella, sleeps 4. This is a simple and practical 2 bedroom 2 bathroom apartment with plenty of room for a perfect family holiday. The lounge diner has a dining table seating 6 people, 2 large comfy sofas and flat screen TV with some local and international channels, DVD player and patio doors opening to the terrace. The Master Bedroom has a large double bed, fitted wardrobes and also opens from patio doors to the terrace. The 2nd bedroom is furnished with 2 single beds, also with fitted wardrobes. In the kitchen, you will find all the appliances you need including dishwasher and washing machine. Most importantly the terrace is very spacious there is a dining table for 4. The majority of the terrace is covered, but the separated front section is uncovered for those wishing to get some sunshine on one of the sunbeds. The swimming pool and kids pool are very safe and securely gated to ensure that they are for the exclusive use of the residents. WIFI included. This apartment is located in a very quiet and peaceful block within the urbanisation of Reserva de Marbella II and there is a minimarket (open all year round) and restaurant bar (summer months only) located in 10 minutes walk. The sandy beaches of East Marbella can be reached in the car in 5 minutes as well as Elviria, where you will find all amenities needed for an enjoyable holiday. There is also a selection of bars and restaurants which can be reached by car, but without having to go on the main coast road - particularly in the pretty port of Cabopino close by. Please note that there is one other identical apartment in the same block also available.