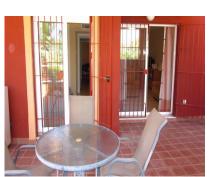

Holiday rental apartment in Reserva de Marbella, sleeps 4. This is a simple and practical 2 bedroom 2 bathroom apartment with plenty of room for a perfect family holiday. The lounge diner has a dining table seating 6 people, 2 large comfy sofas and flat screen TV with some local and international channels, DVD player and patio doors opening to the terrace. The Master Bedroom has a large double bed, fitted wardrobes and also opens from patio doors to the terrace. The 2nd bedroom is furnished with 2 single beds, also with fitted wardrobes. In the kitchen, you will find all the appliances you need including dishwasher and washing machine. Most importantly the terrace is very spacious there is a dining table for 4. The majority of the terrace is covered, but the separated front section is uncovered for those wishing to get some sunshine on one of the sunbeds. The swimming pool and kids pool are very safe and securely gated to ensure that they are for the exclusive use of the residents. WIFI included. This apartment is located in a very quiet and peaceful block within the urbanisation of Reserva de Marbella II and there is a minimarket (open all year round) and restaurant bar (summer months only) located in 10 minutes walk. The sandy beaches of East Marbella can be reached in the car in 5 minutes as well as Elviria, where you will find all amenities needed for an enjoyable holiday. There is also a selection of bars and restaurants which can be reached by car, but without having to go on the main coast road - particularly in the pretty port of Cabopino close by. Please note that there is one other identical apartment in the same block also available.