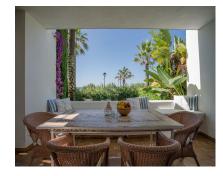

Beachfront apartment Palm Beach. This is a 3-bedroom apartment on the ground/floor with a private garden. Located in one of the best blocks, it consists of an entrance area with a guest toilet, three bedrooms and two bathrooms. The apartment has a modern and renovated interior. The living room forms an open space with the kitchen and opens up to a beautiful terrace with a big dining table. The terrace is covered, yet it leads to a beautiful garden equipped with sun lounges. From the garden you can see and hear the sea, moreover it is surrounded by hedges, which makes it very private and peaceful. The apartment is as close as you can get to the beach and the sea. There are no roads, parking lots or other buildings that disturb the view and the sounds of the waves. The beach can be accessed within two minutes through the community garden, which offers you an amazing pool and place to relax. The complex has 24 hour security with electric gates, a concierge and underground parking for two cars. The apartment is only a 6-minute drive away from Marbella where you'll find many traditional Spanish tapas restaurants, Italian restaurants and bars. Within a few more minutes you'll reach the famous Puerto Banús which is known for its luxury shops and many restaurants. Outside the apartment, you'll find the amazing chiringuito (beach bar) "Playa los Monteros" and access the famous "Senda Litoral", a wooden pathway alongside the beach, which can even take you to the center of Marbella and Puerto Banús. The two nearest supermarkets are "Carrefour" and "Aldi", both 5 min away by car, the latest can be reached within a 20-minute walk. The airport is 40 minutes away. It is the perfect apartment for couples, families or groups of friends.