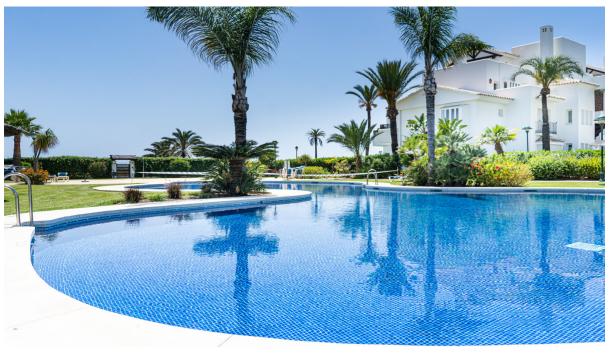

Beachfront apartment Palm Beach. This is a 3-bedroom apartment on the ground/floor with a private garden. Located in one of the best blocks, it consists of an entrance area with a guest toilet, three bedrooms and two bathrooms. The apartment has a modern and renovated interior. The living room forms an open space with the kitchen and opens up to a beautiful terrace with a big dining table. The terrace is covered, yet it leads to a beautiful garden equipped with sun lounges. From the garden you can see and hear the sea, moreover it is surrounded by hedges, which makes it very private and peaceful. The apartment is as close as you can get to the beach and the sea. There are no roads, parking lots or other buildings that disturb the view and the sounds of the waves. The beach can be accessed within two minutes through the community garden, which offers you an amazing pool and place to relax. The complex has 24 hour security with electric gates, a concierge and underground parking for two cars. The apartment is only a 6-minute drive away from Marbella where you'll find many traditional Spanish tapas restaurants, Italian restaurants and bars. Within a few more minutes you'll reach the famous Puerto Banús which is known for its luxury shops and many restaurants. Outside the apartment, you'll find the amazing chiringuito (beach bar) "Playa los Monteros" and access the famous "Senda Litoral", a wooden pathway alongside the beach, which can even take you to the center of Marbella and Puerto Banús. The two nearest supermarkets are "Carrefour" and "Aldi", both 5 min away by car, the latest can be reached within a 20-minute walk. The airport is 40 minutes away. It is the perfect apartment for couples, families or groups of friends.