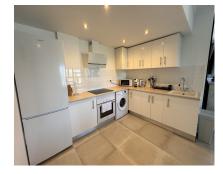

## Краткосрочная Аренда - Апартамент - Nueva Andalucía 2.000€ / Неделя

www.arbatestates.com +34 606 84 36 45 +34 602 51 80 97 info@arbatestates.com

Ref.-ID: R4744714

Nueva Andalucía

Апартамент

83 m2

Discover the perfect holiday retreat in this delightful 2-bedroom penthouse located in the prestigious Pinos de Aloha, right next to Aloha Golf Club in Nueva Andalucia. Just a fiveminute drive from the glamorous Puerto Banus marina and beautiful beaches, this property offers the ideal blend of tranguility and convenience. Property Highlights: Spacious Terrace: Enjoy outdoor living at its finest on the large terrace, perfect for relaxing or dining al fresco. Prime Location: Situated next to Aloha Golf Club, this penthouse is close to all local amenities. A bus stop right outside makes exploring the area effortless. Bright and Airy: The light and bright interior provides a welcoming and comfortable atmosphere, ideal for unwinding after a day of activities. Modern Amenities: Stay connected with complimentary WiFi throughout the property. Peaceful Environment: Located in a guiet area, ensuring a restful stay while still being close to the vibrant life of Nueva Andalucia. Communal Pool: Take a dip in the communal pool within the gated community, offering a secure and relaxing environment for you and your family. Whether you're a golf enthusiast or simply seeking a relaxing getaway, this charming penthouse in Pinos de Aloha provides the perfect base for an unforgettable holiday in Marbella. Enjoy the serene surroundings, modern comforts, and excellent location for a truly memorable stay.